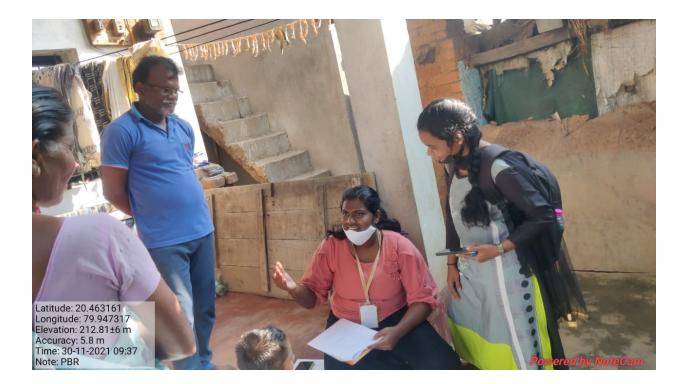

# जनमस्क – ०८॥२२०२१ लाइसेंस शिविर का उद्घाटन

आ अगरमोरी (त) स्थानीय महात्मा गांधी करणा, विज्ञान त रूब न ५. व्याणिज्व महाविग्रालय के सड़क युरक्षा सांगति की ओर से भूष्ण सिकाऊ लाइसेंस शिविर का उद्घाटन प्राचार्य डा. लालसिंह खालरा के हाथों किया गया महाविद्यालयीन छानों में सड़क वालायात सुरक्षा के संदर्भ में जनजागृति करना व जिम्मेदारी से वाहन चलाने की प्रवृत्ति छात्रों में वाहन चलाने की प्रवृत्ति छात्रों में वाहन चलाने की प्रवृत्ति छात्रों में तन्द्राभा करना यह 'मेगा लॉनेंग लाइसेन्स कैम्म के आयोजन का हेतु है. विगत आठ वर्षों से सड़क सुरक्षा अभियान में महाविद्यालय ने नेत्रदीपक कार्य किया है. सड़क सुरक्षा व यातायात नियमों के छात्र ब आसपास के परिसर में जागीवजागृती करने संदर्भ में जागीवजागृती करने स्रात्मार्थ डा. लालसिंह खालसा व सडक सुरक्षा