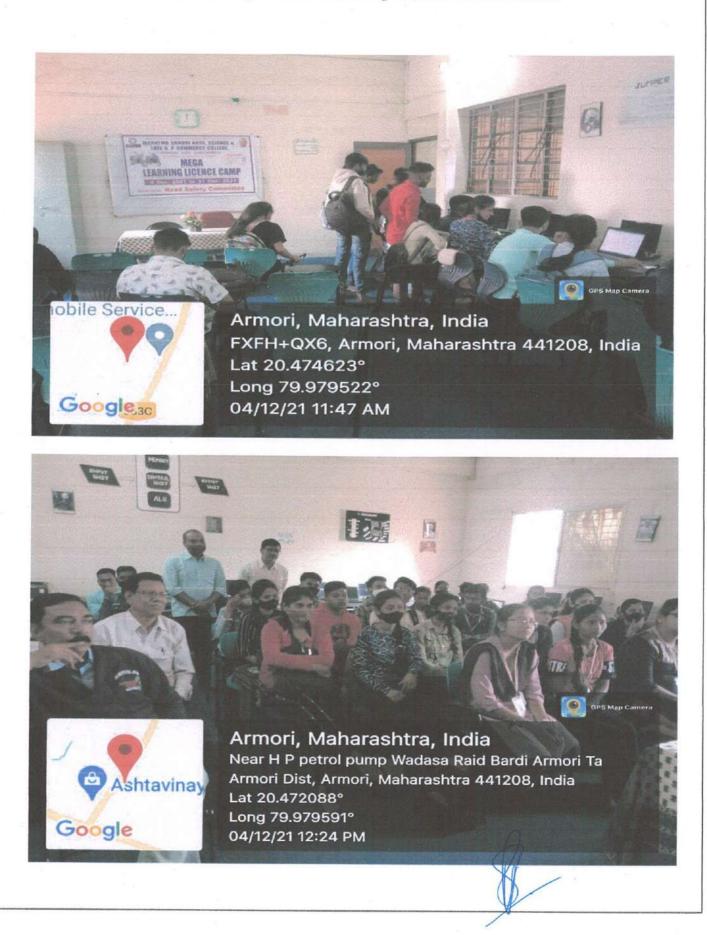

### **Glimpses of Inauguration of Learning Licence Camp**

图

-

LETE & COMMERCE CONTRACT

LEARNING LICENCE CAMP

1. A

Armori, Maharashtra, India FXFH+QX6, Armori, Maharashtra 441208, India Lat 20.474655° Long 79.979489° 04/12/21 12:14 PM

obile Service. Googless

Armori, Maharashtra, India FXFH+QX6, Armori, Maharashtra 441208, India Lat 20.474623° Long 79.979522° 04/12/21 11:47 AM

fincipal Mahatma Gandhi Arts, Science & Late N. P. Commerce College, Armori, Dist - Gadchiroli