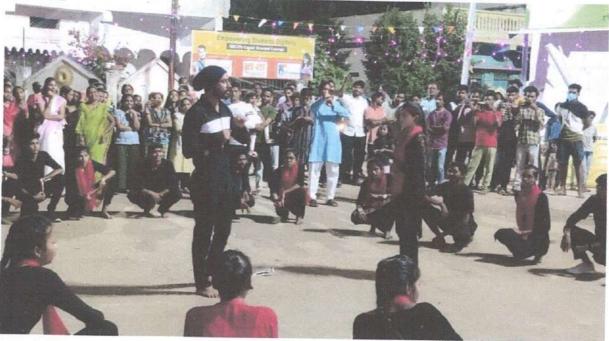

Road safety committee member Dr. Satish Kola and Prof. Vaibhav Padole Conducted Mega Learning Licence Camp and organized a workshop for better understanding of traffic rules and guided students regarding the whole process of Online Examination of Learning Licence. Till now 50 students are benefited from learning licence camp. Aniket Vilas Bhoyar and Prashant Devidas Bhandarkar from B.Sc. Sem-III students selected under college earn and learn scheme are continuously working for the smooth functioning of mega Learning Licence Camp.