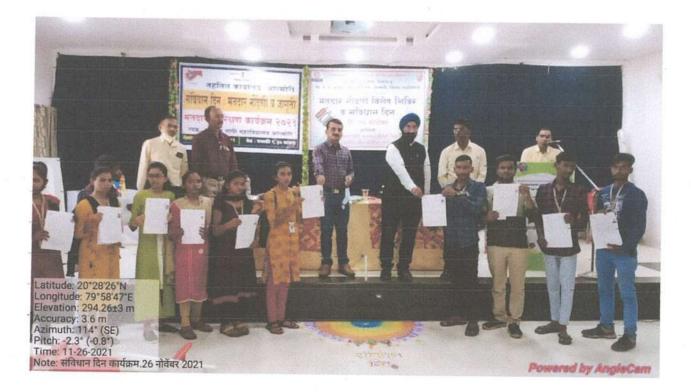

| 0                                                                                                                                                                                                                                                                                                                                                                                                                                                                                                                                                                                                                                      |

manle



RINCIPAL M.G.Arts, Schmee ARMORI, Disk, Gedichinge



Tehsildar Shri Kalyankumar Dahat guiding participants



Students giving filled voter's registration forms

mating



INCIPAL M.G.Ants,Schenes & Me N.P.Commerce Callege AFMORL Disk. Genichtrol

#### News Paper Coverage

# महात्मा गांधी महाविद्यालय

आरमोरी (सं). महात्मा गांधी कला, विज्ञान व स्व.न. पं. वाणिज्य महाविद्यालय में प्राचार्य डा. लालसिंग खालसा की अध्यक्षता में महाविद्यालय में मतदाता जनजामृति समिति व डा. बाबासाहेब आंबेडकर अध्ययन व संशोधन केंद्र के संयुक्त तत्वावधान मं संविधान दिवस का आयोजन किया गया था. प्रमुख वक्ता के रूप में तहसीलदार कल्याणकमार



डहाट उपस्थित थे. संविधान के कारण ही महिलाओं को समानता का अधिकार, कर्मचारियों को सन्मान के पिछडावर्गीयों को विधायक, सांसद बनने का अधिकार प्राप्त हुआ. हर 18 वर्ष के सज्ञान व्यक्ति मतदान पंजीयन का मतदान करना चाहिए. यह आह्वान तहसीलदार कल्याणकुमार डहाट ने इस समय किया. इस दौरान मंच पर मतदन जनजागृति