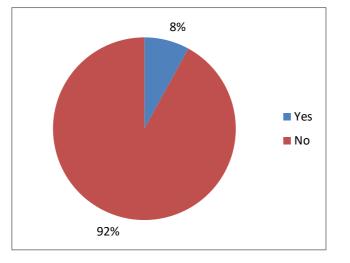

| 36        | 72%        |



According to the disease, 14 (28 per cent) families were found to be on diet and 36 (72 per cent) families were not.

#### 6) Drinnking Water source

| Sr.no. | Alternative | Frequency | Percentage |
|--------|-------------|-----------|------------|
| 1      | Borewell    | 42        | 84%        |
| 2      | Dugwell     | 08        | 16%        |



Most of the diseases are water born disesses, in Waghala village 84 % households were found using borewells water for drinking purpose where as 16 % households using dugwells. Water.

#### 7) Water Purification:

| Sr.no. | Alternative | Frequency | Percentage |
|--------|-------------|-----------|------------|
| 1      | Yes         | 04        | 08%        |
| 2      | No          | 46        | 92%        |



Only 4 (8 per cent) households were found to be purified and drinking water, while 46 (92 per cent) were found to be drinking untreated water.

#### 8) Vegetarian / non-vegetarian

| Sr.no. | Alternative    | Frequency | Percentage |
|--------|----------------|-----------|------------|
| 1      | Vegetarian     | 45        | 90%        |
| 2      | Non-Vegetarian | 05        | 10%        |



45 (90 per cent) of the households are meat, fish and egg eaters i.e. non-vegetarians while 5 (10 per cent) of the households are vegetarians.

9) Use of Cereals / Vegetables :-

| Sr.no. | Alternative | Frequency | Percentage |
|--------|-------------|-----------|------------|
| 1      | Cereals     | 45        | 90%        |
| 2      | Vegetables  | 05        | 10%        |



In study of diet sur