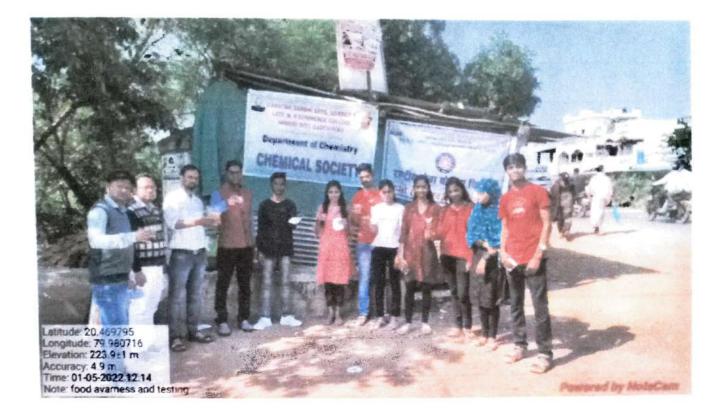

### AQAR: 2021 – 2022: Criteria-III - Research, Innovations & Extension

| 10. | International Yoga Day                                                                      | International Yoga<br>Day   | 2021-2022 | 10  |
|-----|---------------------------------------------------------------------------------------------|-----------------------------|-----------|-----|
| 11. | Tree Plantation                                                                             | Environment<br>Conservation | 2021-2022 | 07  |
| 12. | Survey on Usage of Marathi-<br>English Words in Everyday Rural<br>Life at village Palasgaon | Socio-Economic<br>Survey    | 2021-2022 | 50  |
| 13. | Survey on Implementation of<br>MNREGA Scheme under<br>Palasgaon Village                     | Socio-Economic<br>Survey    | 2021-2022 | 29  |
| 14. | Survey on Wild Edible Plants<br>Consumed by the People of<br>Palasgaon Village              | Socio-Economic<br>Survey    | 2021-2022 | 10  |
| 15. | Survey on Native Folk Songs and<br>Musical Instruments found in<br>Palasgaon Village        | Socio-Economic<br>Survey    | 2021-2022 | 36  |
| 16. | Survey on Social and Historical<br>Studies of Women Status in<br>Palasgaon Village          | Socio-Economic<br>Survey    | 2021-2022 | 52  |
| 17. | Personality Development<br>Workshop                                                         | Personality<br>Development  | 2021-2022 | 200 |
| 18. | Awareness Street Play on Women<br>Empowerment                                               | Women<br>Empowerment        | 2021-2022 | 20  |
| 19. | Food Awareness and Testing                                                                  | Food Awareness              | 2021-2022 | 16  |
| 20. | 75 Crore Surya namaskar Sankalp<br>Program                                                  | Health Awareness            | 2021-2022 | 52  |
| 21. | Voters Awareness Workshop                                                                   | Voter Awareness             | 2021-2022 | 87  |
| 22. | Patriotic Singing Program                                                                   | Patriotism                  | 2021-2022 | 78  |