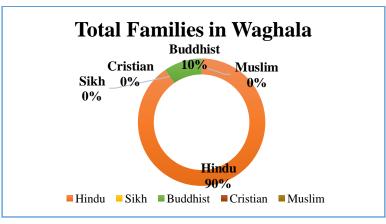

# जनमस्क – ०८॥२२०२१ लाइसेंस शिविर का उद्घाटन

आ अगरमोरी (त) स्थानीय महात्मा गांधी करणा, विज्ञान त रूब न ५. व्याणिज्व महाविग्रालय के सड़क युरक्षा सांगति की ओर से भूष्ण सिकाऊ लाइसेंस शिविर का उद्घाटन प्राचार्य डा. लालसिंह खालरा के हाथों किया गया महाविद्यालयीन छानों में सड़क वालायात सुरक्षा के संदर्भ में जनजागृति करना व जिम्मेदारी से वाहन चलाने की प्रवृत्ति छात्रों में वाहन चलाने की प्रवृत्ति छात्रों में वाहन चलाने की प्रवृत्ति छात्रों में तन्द्राभा करना यह 'मेगा लॉनेंग लाइसेन्स कैम्म के आयोजन का हेतु है. विगत आठ वर्षों से सड़क सुरक्षा अभियान में महाविद्यालय ने नेत्रदीपक कार्य किया है. सड़क सुरक्षा व यातायात नियमों के छात्र ब आसपास के परिसर में जागीवजागृती करने संदर्भ में जागीवजागृती करने स्रात्मार्थ डा. लालसिंह खालसा व सडक सुरक्षा