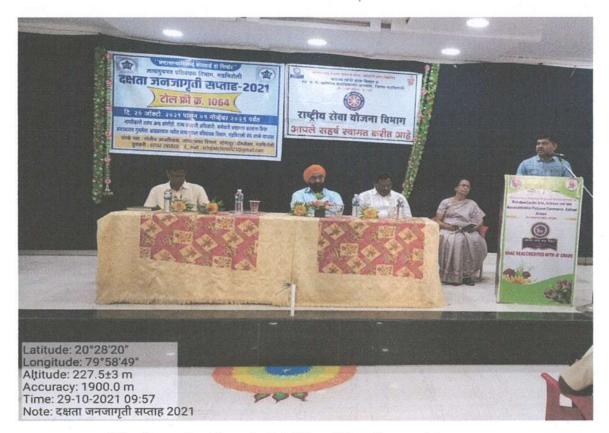

he            |
|                                         | programme was chaired by Principal Dr. L. H.        |
|                                         | Khalsa. Chief guest Mr. Surendra Garad of ACB       |
|                                         | guides the participants against offering bribe. Dr. |
|                                         | D. V. Thakare proposed the vote of thanks.          |
| Outcome/Impact of the Activity          | Participants got aware about giving or taking       |
|                                         | bribe is punishable offence. They also come to      |
|                                         | know, how to trap bribe taking person.              |



Principal Mahatma Gandhi Arts, Science & Late N P. Commerce College, Armon, Dist - Gedchiroli



Mr. Surendra Garad of ACB guiding the participants



Xanh

Mr. S. M. Sontakke delivering the inaugural talk



Principal

Mahatma Gandhi Arts, Science & Late N. P. Commerce College, Armori, Dist - Gadchiroli



Principal Dr. L. H. Khalsa delivering the chairperson speech

### लोलमत

### गागागागागागा पोलीस उपअधीक्षक सुरेंद्र गरड : आरमोरी येथे जनजागृती कार्यक्रम गागागागागागा

# 'लाच देणार नाही व घेणार नाही' असा संकल्प करा

लोकमत न्यूज नेटवर्क ग्राहक आरमोरी : गरजवंत लाचखोरीला प्रोत्साहन देत असतो. त्याला स्वतःची कामे त्वरित व नियमबाह्य पद्धतीने करायची असल्यामुळे सरकारी कर्मचाऱ्यांना आमिष दाखवून गैरमार्गाने कामे करवून घेतली जातात. सरकारी कर्मचाऱ्यांना मिळणारा हा पैसा बेहिशोबी असतो. टॅक्स द्यावा लागत नाही. त्यामुळे लाच घेणे आज परंपराच बनत आहे; परंत् जनतेने भी लाच देणार नाही आणि लाच घेणारसुद्ध