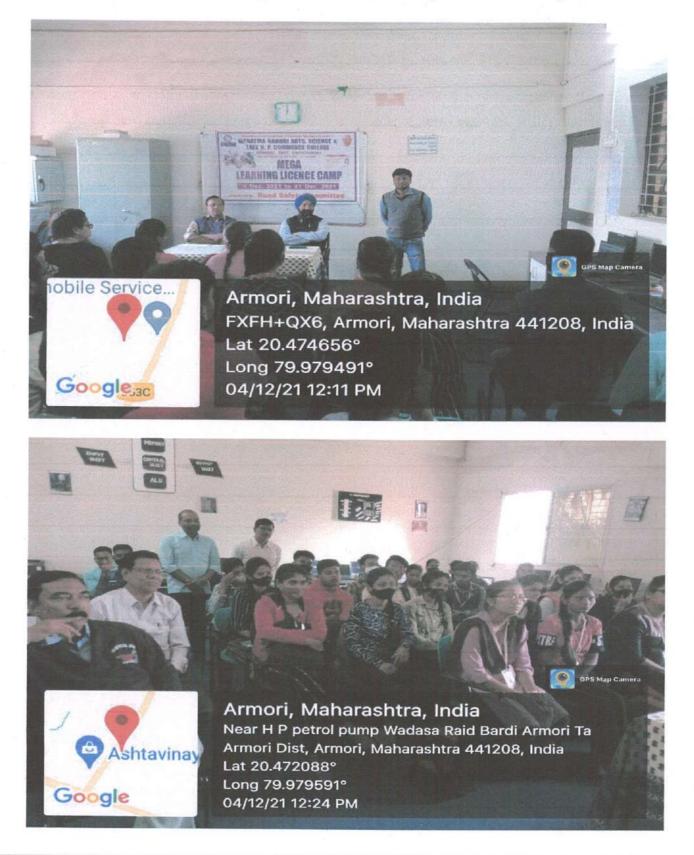

# Mega Learning Licence Camp

(Date: 04-12-2021 to 31-12-2021)

Road Safety has become and institutional best practice and mission of our institution. The college undertakes a range of activities to spread awareness relating road safety and traffic awareness among the students and society. As a part of road safety mission. THE ROAD SAFETY COMMITTEE organized "Mega Learning Licence camp" for college students during 04 Dec. 2021 to 31 Dec.2021. It was found that a majority of college students do not have Learning Licence and they have lack of information regarding road and traffic rules. The road safety committee conducted a survey of the college students who don't have Licence. As Armori is taluka dominated by rural and tribal region and due to low internet Connectivity majority of students don't have Licence / learning Licence. Considering all above road safety committee took an initiative so that the students may have valid vehicle Licence.

The camp was inaugurated at the hands of honorable Principal Dr. L.H. Khalsa and Prof. N.N. Meshram Co-ordinator of road safety committee, Dr. C.P. Dorlikar, Dr. J. N. Papdakar, Prof. Sunil Chute attended the inaugural Ceremony.

Road safety committee member Dr. Satish Kola and Prof. Vaibhav Padole Conducted Mega Learning Licence Camp and organized a workshop for better understanding of traffic rules and guided students regarding the whole process of Online Examination of Learning Licence. Till now 50 students are benefited from learning licence camp. Aniket Vilas Bhoyar and Prashant Devidas Bhandarkar from B.Sc. Sem-III students selected under college earn and learn scheme are continuously working for the smooth functioning of mega Learning Licence Camp.