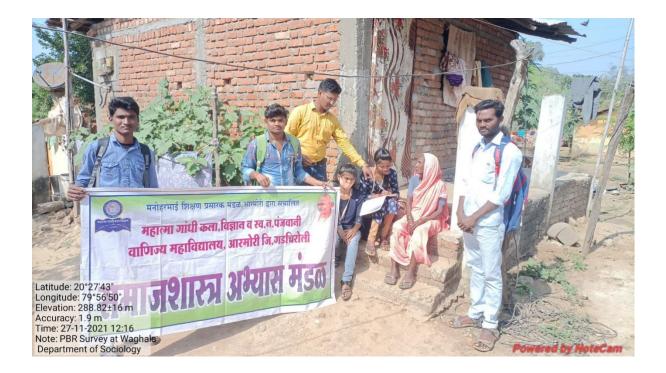

# जनमस्क – ०८॥२२०२१ लाइसेंस शिविर का उद्घाटन

आ अगरमोरी (त) स्थानीय महात्मा गांधी करणा, विज्ञान त रूब न ५. व्याणिज्व महाविग्रालय के सड़क युरक्षा सांगति की ओर से भूष्ण सिकाऊ लाइसेंस शिविर का उद्घाटन प्राचार्य डा. लालसिंह खालरा के हाथों किया गया महाविद्यालयीन छानों में सड़क वालायात सुरक्षा के संदर्भ में जनजागृति करना व जिम्मेदारी से वाहन चलाने की प्रवृत्ति छात्रों में वाहन चलाने की प्रवृत्ति छात्रों में वाहन चलाने की प्रवृत्ति छात्रों में तन्द्राभा करना यह 'मेगा लॉनेंग लाइसेन्स कैम्म के आयोजन का हेतु है. विगत आठ वर्षों से सड़क सुरक्षा अभियान में महाविद्यालय ने नेत्रदीपक कार्य किया है. सड़क सुरक्षा व यातायात नियमों के छात्र ब आसपास के परिसर में जागीवजागृती करने संदर्भ में जागीवजागृती करने स्रात्मार्थ डा. लालसिंह खालसा व सडक सुरक्षा

Mahetma Gandal Aris, Science & Late W. P. Commerce College, Armori, Dist - Gadchiroli

| ALC: NO.    |                                    |               |            |            |      |
|-------------|------------------------------------|---------------|------------|------------|------|
|             | Cit.                               | 9             |            |            |      |
| ST no       | Name of stadent                    | class         | Makie No   | oignature  | Paid |
| 15>         | Laxmi Indrokumar Kodape            | B Sc IT Year  | g588624264 | Huber      | 2    |
| [ <u>61</u> | Kali bajaran Chilarge              | BSCILyean     | 9665826854 | Bilarge    | ~    |
|             | Pragali Plakash Dornikaz           | Bisc IL year  | 30=2982959 | Darlikar   | 1    |
| (18)        | Canesh hamalabar Bagmare           | 1. A. T.      | 9359785646 | Annac      | 4    |
| (19)        | Chandrakant Ronjan Roy             | BSCILJear     | 8080826948 | ary        |      |
| 20)         | Gaurean Pronah Mandal              | B.Sc II year  | 9325816789 | -tkilledal |      |
| 21)         | Droneksh. D. Batpute               | B.S.C. I year | 7821070525 | D.Sotpite_ | ~    |
| 22)         | Prajwal' Narendro Lanade           | Bac I YANS    | 9403546337 | EL Hog     |      |
| 2.17        | Ankuch lataj Mains                 | BA-T          | 7666287807 | Domins-    | 14   |
| \$4)        | Vaibhau Dillip Sort                | BSC III       | 9049916962 | Back       |      |
| 25]         | Cheton Anil Nandarum               | BAIL          | 3545415509 | damp-      | -    |
| 26)         | Dhanashri Ramesh kel<br>Kshirsagar | BSC III       | 9529310315 | Adetrio    |      |
| 13          | Sakshi Vijay Reat                  | BBC IYEar     | 9807875889 | AND        |      |

### **Precipitant in Driving License Camp**

Principal Mahatma Gandhi Arts, Science & Late N. P. Commerce College, Armon, Dist - Gadchiroli

Prof. Nomesh Meshram

Co-ordinator Road Safety Committee

et des

Maga Learning Licence Camp (041121202) to 31/12/2021) Student Participaled :signature Name cluss Nikhil D. Deshmukh Destmuth 1 B.SC. II YT. Doltan R. Ghaturkar Predepte 2 B.sc 11 yr Bakshi N. Raut BReat. B.SCIIY2. 3 Amileet V. Bhoyae Opphoyas B.BCII ye. 4 Sheceti D. Chaple B. GC IT YE -5 Shappe Peachi V. Clandae dhoenc 6 B.Scaye. p.v. Nandardhans Janhvis. Wannali 7 Tradamato B. GC IL Yo Rajeshwent R Ganvir 8 10 penyis BBETTY Rubya R. Kirme Bachi G. Rayt Reims 9 BSC IFyr BSC D. Vyear And 10 Chandrakant R. Roy BSC IInd year Pragati . P. Dorlikar BSC IInd yr Chandrashukher 17. Mestrem B. SC (III) Spean Darlikar 11 12 Thestray 13 rincipal Mahatma Gandhi Arts, Gcience & Late N P. Commerce College. Armori, Dist - Gadchiroli Teacher's Signature : \_