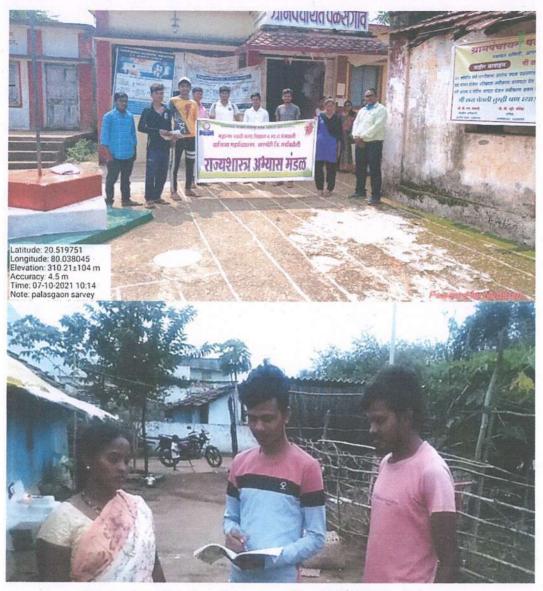

### AQAR: 2021 – 2022: Criteria-III - Research, Innovations & Extension

| 10. | International Yoga Day                                                                      | International Yoga<br>Day   | 2021-2022 | 10  |
|-----|---------------------------------------------------------------------------------------------|-----------------------------|-----------|-----|
| 11. | Tree Plantation                                                                             | Environment<br>Conservation | 2021-2022 | 07  |
| 12. | Survey on Usage of Marathi-<br>English Words in Everyday Rural<br>Life at village Palasgaon | Socio-Economic<br>Survey    | 2021-2022 | 50  |
| 13. | Survey on Implementation of<br>MNREGA Scheme under<br>Palasgaon Village                     | Socio-Economic<br>Survey    | 2021-2022 | 29  |
| 14. | Survey on Wild Edible Plants<br>Consumed by the People of<br>Palasgaon Village              | Socio-Economic<br>Survey    | 2021-2022 | 10  |
| 15. | Survey on Native Folk Songs and<br>Musical Instruments found in<br>Palasgaon Village        | Socio-Economic<br>Survey    | 2021-2022 | 36  |
| 16. | Survey on Social and Historical<br>Studies of Women Status in<br>Palasgaon Village          | Socio-Economic<br>Survey    | 2021-2022 | 52  |
| 17. | Personality Development<br>Workshop                                                         | Personality<br>Development  | 2021-2022 | 200 |
| 18. | Awareness Street Play on Women<br>Empowerment                                               | Women<br>Empowerment        | 2021-2022 | 20  |
| 19. | Food Awareness and Testing                                                                  | Food Awareness              | 2021-2022 | 16  |
| 20. | 75 Crore Surya namaskar Sankalp<br>Program                                                  | Health Awareness            | 2021-2022 | 52  |
| 21. | Voters Awareness Workshop                                                                   | Voter Awareness             | 2021-2022 | 87  |
| 22. | Patriotic Singing Program                                                                   | Patriotism                  | 2021-2022 | 78  |