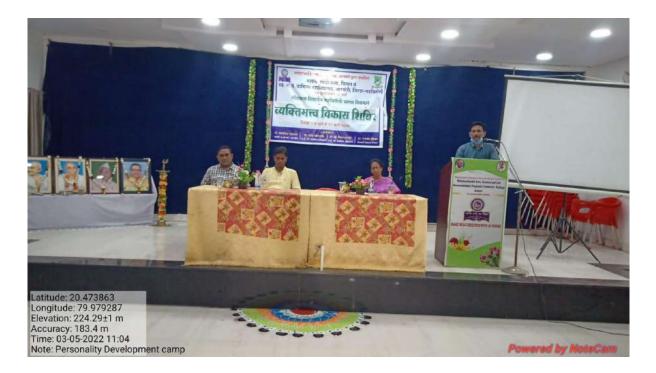

and Right of  | Voting is | my duty                                |
| 145)No. of teachers participated | :-        | 11                                     |
| In this activity                 |           |                                        |
| 146)No. of students participated | :-        | 87                                     |
|                                  |           |                                        |

147)Description of activity in brief :- NSS department organized one day seminar in coordination with tehsil office Armori and Naib tahsildar Shree. Rathod sir guide students regarding the importance of voter in the preservation of stable and active democracy in which 87 students and 11 staff members participated in the activity.
148)Geo-tag photo of the Activity:-







| महोदय/महोदया, सस्तेह नमस्कार ।<br>जनियाया रंग, देवण व बुध्दी इत्यादी गोध्दी पेउल व्यक्ती जामाला यहे या गोध्दी झिला |                      |                                                                                                                 | शानि                                                                           | शानिवार दि. ०५ 😝 २०२२ सकाळी १०.३० ते १२.०० वा. |                                                                                 |                                                                                 |  |
|--------------------------------------------------------------------------------------------------------------------|----------------------|----------------------------------------------------------------------------------------------------