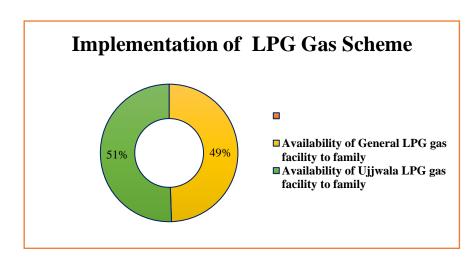

# जनमस्क – ०८॥२२०२१ लाइसेंस शिविर का उद्घाटन

आ अगरमोरी (त) स्थानीय महात्मा गांधी करणा, विज्ञान त रूब न ५. व्याणिज्व महाविग्रालय के सड़क युरक्षा सांगति की ओर से भूष्ण सिकाऊ लाइसेंस शिविर का उद्घाटन प्राचार्य डा. लालसिंह खालरा के हाथों किया गया महाविद्यालयीन छानों में सड़क वालायात सुरक्षा के संदर्भ में जनजागृति करना व जिम्मेदारी से वाहन चलाने की प्रवृत्ति छात्रों में वाहन चलाने की प्रवृत्ति छात्रों में वाहन चलाने की प्रवृत्ति छात्रों में तन्द्राभा करना यह 'मेगा लॉनेंग लाइसेन्स कैम्म के आयोजन का हेतु है. विगत आठ वर्षों से सड़क सुरक्षा अभियान में महाविद्यालय ने नेत्रदीपक कार्य किया है. सड़क सुरक्षा व यातायात नियमों के छात्र ब आसपास के परिसर में जागीवजागृती करने संदर्भ में जागीवजागृती करने स्रात्मार्थ डा. लालसिंह खालसा व सडक सुरक्षा

समन्वयक प्रा. नोमेश मेश्राम का 2013 व 2014 इस दो वर्ष उल्लेखनीय सड़क सुरक्षा अभियान राज्यस्तरोय पुरस्कार देकर तत्कालीन मुख्यमंत्री देवंद्र फडणवीस व मुख्य सचिव अमिताभ राजन के हाथों सत्कार किया गया था. इस अवसर पर