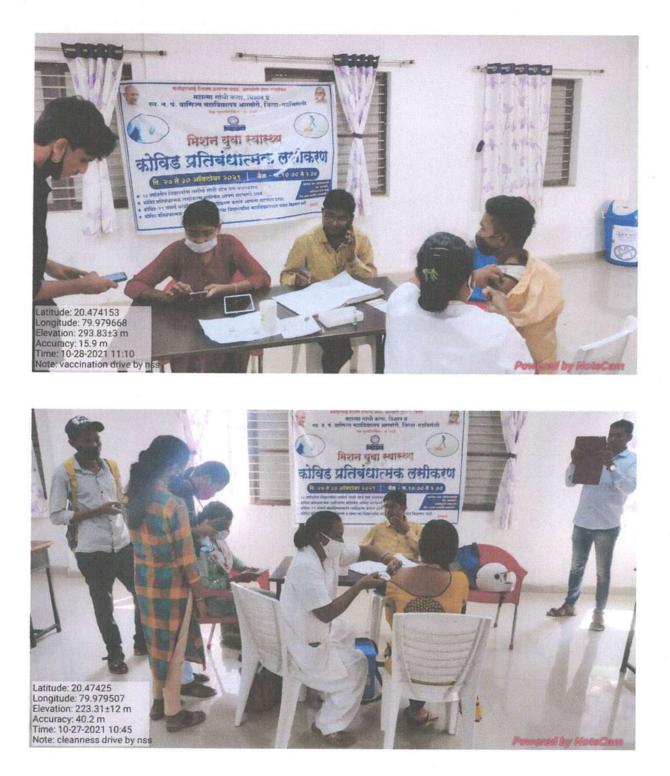

**3.4.4** - Average percentage of students participating in extension activities at **3.4.3**. above during the year

| Sr. No. | Name of the activity                                                                                                          | Name of the scheme              | Year of the activity | Number of<br>students<br>participated in<br>such activities |
|---------|-------------------------------------------------------------------------------------------------------------------------------|---------------------------------|----------------------|-------------------------------------------------------------|
| 1.      | World Anti-AIDS Day                                                                                                           | AIDS Awareness                  | 2021-2022            | 49                                                          |
| 2.      | Mega Learning Licence camp                                                                                                    | Road Safety<br>Awareness        | 2021-2022            | 13                                                          |
| 3.      | Cleanness Rally, Cleanliness<br>Drive and Distribution of Paper &<br>Cloth bags in Armori town under<br>Swachh Bharat Abhiyan | Swachh Bharat<br>Abhiyan        | 2021-2022            | 388                                                         |
| 4.      | Vaccination Special Camp for<br>Students (Covid19 Prevention)                                                                 | COVID – 19<br>Awareness         | 2021-2022            | 40                                                          |
| 5.      | Say No to Bribe Campaign                                                                                                      | Vigilance                       | 2021-2022            | 69                                                          |
| 6.      | New Voter's Registration and<br>Voter's Awareness Camp                                                                        | Voter Awareness                 | 2021-2022            | 70                                                          |
| 7.      | e- Training Workshop on<br>'Groundwater Replenishment'<br>under the aegis of <i>Jalasaksharta</i><br><i>Abhiyan</i> - 2021    | Jalasaksharta<br>Abhiyan - 2021 | 2021-2022            | 100                                                         |
| 8.      | Tree Plantation and Distribution<br>of Fruit Saplings in adopted<br>villages                                                  | Tree Plantation                 | 2021-2022            | 03                                                          |
| 9.      | Blood Donation Camp at College<br>on the eve of Death Anniversary<br>of Late Kishorbhau Wanmali                               | Blood Donation                  | 2021-2022            | 25                                                          |