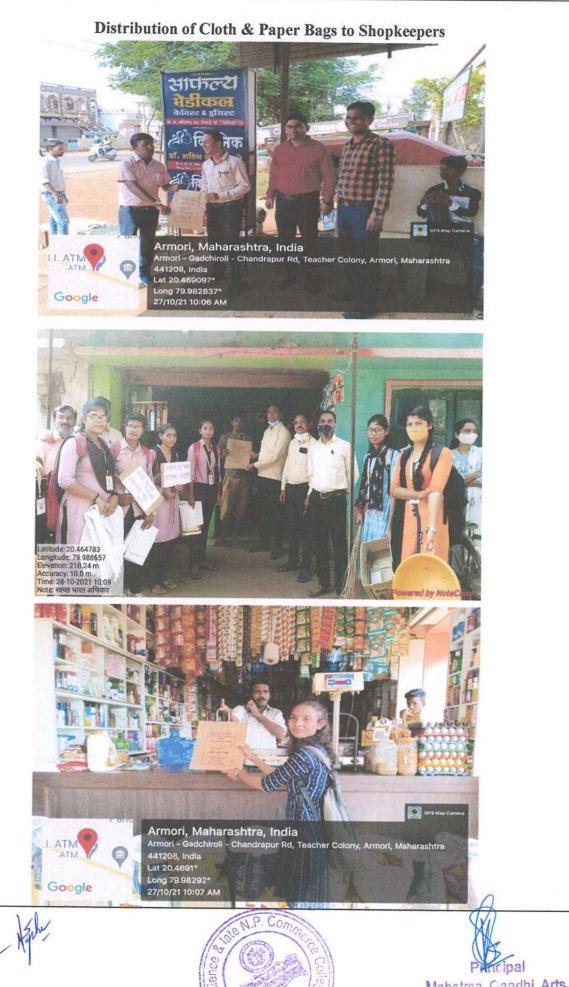

**3.4.4** - Average percentage of students participating in extension activities at **3.4.3**. above during the year

| Sr. No. | Name of the activity                                                                                                          | Name of the scheme              | Year of the activity | Number of<br>students<br>participated in<br>such activities |
|---------|-------------------------------------------------------------------------------------------------------------------------------|---------------------------------|----------------------|-------------------------------------------------------------|
| 1.      | World Anti-AIDS Day                                                                                                           | AIDS Awareness                  | 2021-2022            | 49                                                          |
| 2.      | Mega Learning Licence camp                                                                                                    | Road Safety<br>Awareness        | 2021-2022            | 13                                                          |
| 3.      | Cleanness Rally, Cleanliness<br>Drive and Distribution of Paper &<br>Cloth bags in Armori town under<br>Swachh Bharat Abhiyan | Swachh Bharat<br>Abhiyan        | 2021-2022            | 388                                                         |
| 4.      | Vaccination Special Camp for<br>Students (Covid19 Prevention)                                                                 | COVID – 19<br>Awareness         | 2021-2022            | 40                                                          |
| 5.      | Say No to Bribe Campaign                                                                                                      | Vigilance                       | 2021-2022            | 69                                                          |
| 6.      | New Voter's Registration and<br>Voter's Awareness Camp                                                                        | Voter Awareness                 | 2021-2022            | 70                                                          |
| 7.      | e- Training Workshop on<br>'Groundwater Replenishment'<br>under the aegis of <i>Jalasaksharta</i><br><i>Abhiyan</i> - 2021    | Jalasaksharta<br>Abhiyan - 2021 | 2021-2022            | 100                                                         |
| 8.      | Tree Plantation and Distribution<br>of Fruit Saplings in adopted<br>villages                                                  | Tree Plantation                 | 2021-2022            | 03                                                          |
| 9.      | Blood Donation Camp at College<br>on the eve of Death Anniversary<br>of Late Kishorbhau Wanmali                               | Blood Donation                  | 2021-2022            | 25                                                          |