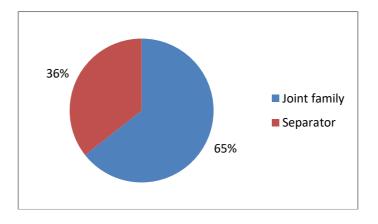

f certain diseases. Maintaining body temperature, Digestive Absorption, Excretion, these are actions related to food. The heart beats, the pulse beats, all these actions are regulated by food. Lack of protein, carbohydrates, fats, vitamins, minerals and water can lead to impaired body function and disease. So health depends on food.

Department of Home Economics, BA second year students visited waghada village and surveyed the nutritional diet and diseases of 50 families there.

#### 1. Family Type

| Sr.no | Family Type  | Frequency | Percentage |
|-------|--------------|-----------|------------|
| 1     | Joint family | 32        | 65%        |
| 2     | Separator    | 18        | 36%        |

According to the survey, 32 (42%) of the 50 families were joint while 18 (36%)were separated



#### 2 .Economic Status:-

| Sr.no | Anual Income    | Frequency(Family) | Percentage |
|-------|-----------------|-------------------|------------|
| -     |                 |                   |            |
| 1     | 30000 to 50000  | 22                | 44%        |
| 2     | 50000 to 1 lakh | 18                | 36%        |
| 3     | Above 1 lakh    | 10                | 20%        |



According to the survey data, the annual income of the people in the waghada village is between 30,000 to 50,000 (44 %) of the families, 36% family having annual income between 50,000 to one lakh and 20% of families over one lakh of their annual income.

| Sr.no | Alternative | Frequency | Percentage |
|-------|-------------|-----------|------------|
| 1     | BP          | 08        | 16%        |