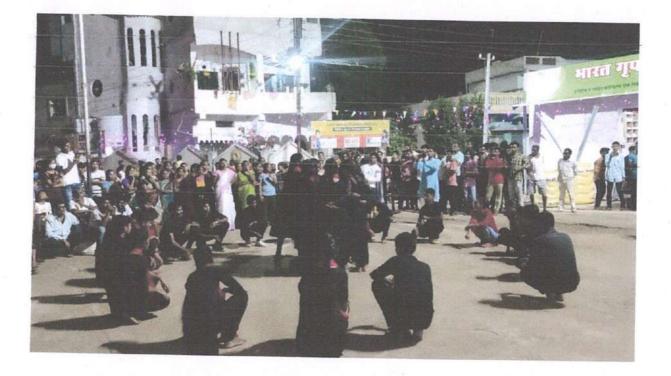

cription                       | Activity was organized to sensitize people of society with<br>respect to women empowerment. NSS student prepare street<br>play on women's empowerment and deliver at various site in<br>Armori town during festival seasion. |
| Outcome/Impact of the Activity          | People in society got aware about women's right and importance of women's empowerment in society.                                                                                                                            |

(Prof. S. M. Sontakke)



Principal Mahatma Gandhi Arts, Science & Late N. P Commerce College, Armori, Dist - Gadchiroli

# Photographs of Street Play by NSS Students:





for



Principal Mahatma Gandhi Arts, Science & Late N. P Commerce College, Armori, Dist - Gadchiroli





/ ha



Principal

Mahatma Gandhi Arts, Science & Late N P Commerce College, Armori, Dist - Gadchiroli



Gailostell - 14/ 10/21

# रासेयोच्या स्वयंसेवकांनी पथनाट्याद्वारे केला स्त्रीशक्तीचा जागर

आरमोरी = स्थानिक महात्मा गांधी महाविद्यालय येथील राष्ट्रीय सेवा योजना विभाग आणि महिला विकास व सुरक्षा समिती यांच्या संयुक्त विद्यमाने प्राचार्य डॉ. लालसिंग खालसा यांच्या मार्गदर्शनाखाली आरमोरी येथील शिवमंदीर, ताडू्रवार नगर येथे पथनाट्याचे सादरीकरण करण्यात आले.

यावेळी रासेयो पथनाट्य चमूने सहमागी होऊन झीयांवरील होणाऱ्या अत्याचाराचे विविध विषय वार्डातील जनतेपुढे साक्षात सादर केले. याह्रारे झियांचे लैंगिक, शारीरिक, मावनिक, शोषित, कौटुंबिक, हिंसा, फसवणुक, छेडछाड, जॅसिड हल्ला इत्यादी विविध शोषणातून झियांवर होणाऱ्या अत्याचाराचे प्रसंग जनतेपुढे



प्रदर्शित केले. यातून लोकजागृती घडवून आणली. स्नीसुद्