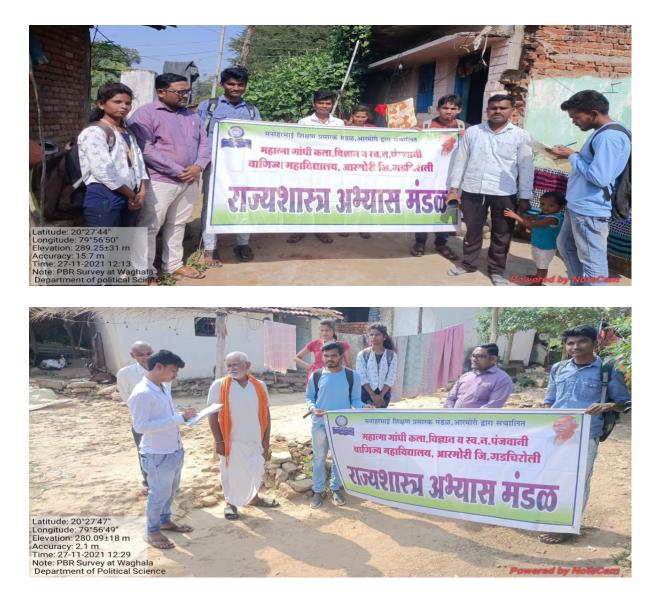

# जनमस्क – ०८॥२२०२१ लाइसेंस शिविर का उद्घाटन

आ अगरमोरी (त) स्थानीय महात्मा गांधी करणा, विज्ञान त रूब न ५. व्याणिज्व महाविग्रालय के सड़क युरक्षा सांगति की ओर से भूष्ण सिकाऊ लाइसेंस शिविर का उद्घाटन प्राचार्य डा. लालसिंह खालरा के हाथों किया गया महाविद्यालयीन छानों में सड़क वालायात सुरक्षा के संदर्भ में जनजागृति करना व जिम्मेदारी से वाहन चलाने की प्रवृत्ति छात्रों में वाहन चलाने की प्रवृत्ति छात्रों में वाहन चलाने की प्रवृत्ति छात्रों में तन्द्राभा करना यह 'मेगा लॉनेंग लाइसेन्स कैम्म के आयोजन का हेतु है. विगत आठ वर्षों से सड़क सुरक्षा अभियान में महाविद्यालय ने नेत्रदीपक कार्य किया है. सड़क सुरक्षा व यातायात नियमों के छात्र ब आसपास के परिसर में जागीवजागृती करने संदर्भ में जागीवजागृती करने स्रात्मार्थ डा. लालसिंह खालसा व सडक सुरक्षा

समन्वयक प्रा. नोमेश मेश्राम का 2013 व 2014 इस दो वर्ष उल्लेखनीय सड़क सुरक्षा अभियान राज्यस्तरोय पुरस्कार देकर तत्कालीन मुख्यमंत्री देवंद्र फडणवीस व मुख्य सचिव अमिताभ राजन के हाथों सत्कार किया गया था. इस अवसर पर

सङ्क सुरक्षा समन्वयक प्रा. नोमेश मेश्राम उपस्थित थे. शिविर का संचालन प्रा. डा. सतीश कांता व आभार प्रा. वैभव पहोले ने माना सफल्ततार्थ उपप्राचार्य डा. चंद्रकांत डोलीकर. डा. जयेश पायडकर, प्रा. सुनील चुटे, प्रशांत दडमल ने सहयोग किया.

### **Precipitant in Driving License Camp**

Principal Mahatma Gandhi Arts, Science & Late N. P. Commerce College, Armon, Dist - Gadchiroli

Prof. Nomesh Meshram

Co-ordinator Road Safety Committee

et des

Maga Learning Licence Camp (041121202) to 31/12/2021) Student Participaled :signature Name cluss Nikhil D. Deshmukh Destmuth 1 B.SC. II YT. Doltan R. Ghaturkar Predepte 2 B.sc 11 yr Bakshi N. Raut BReat. B.SCIIY2. 3 Amileet V. Bhoyae Opphoyas B.BCII ye. 4 Sheceti D. Chaple B. GC IT YE -5 Shappe Peachi V. Clandae dhoenc 6 B.Scaye. p.v. Nandardhans Janhvis. Wannali 7 Tradamato B. GC IL Yo Rajeshwent R Ganvir 8 10 penyis BBETTY Rubya R. Kirme Bachi G. Rayt Reims 9 BSC IFyr BSC D. Vyear And 10 Chandrakant R. Roy BSC IInd year Pragati . P. Dorlikar BSC IInd yr Chandrashukher 17. Mestrem B. SC (III) Spean Darlikar 11 12 Thestray 13 rincipal Mahatma Gandhi Arts, Gcience & Late N P. Commerce College. Armori, Dist - Gadchiroli Teacher's Signature : \_