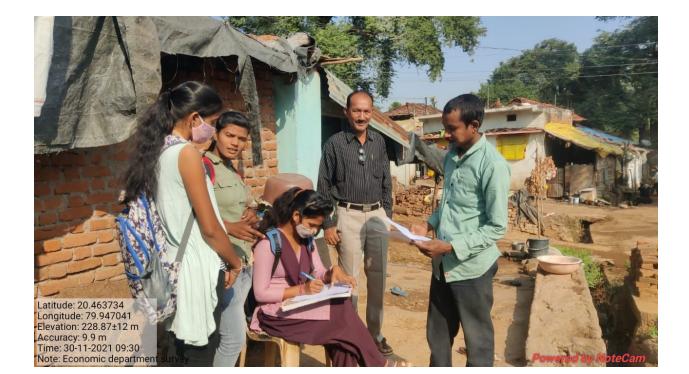

# जनमस्क – ०८॥२२०२१ लाइसेंस शिविर का उद्घाटन

आ अगरमोरी (त) स्थानीय महात्मा गांधी करणा, विज्ञान त रूब न ५. व्याणिज्व महाविग्रालय के सड़क युरक्षा सांगति की ओर से भूष्ण सिकाऊ लाइसेंस शिविर का उद्घाटन प्राचार्य डा. लालसिंह खालरा के हाथों किया गया महाविद्यालयीन छानों में सड़क वालायात सुरक्षा के संदर्भ में जनजागृति करना व जिम्मेदारी से वाहन चलाने की प्रवृत्ति छात्रों में वाहन चलाने की प्रवृत्ति छात्रों में वाहन चलाने की प्रवृत्ति छात्रों में तन्द्राभा करना यह 'मेगा लॉनेंग लाइसेन्स कैम्म के आयोजन का हेतु है. विगत आठ वर्षों से सड़क सुरक्षा अभियान में महाविद्यालय ने नेत्रदीपक कार्य किया है. सड़क सुरक्षा व यातायात नियमों के छात्र ब आसपास के परिसर में जागीवजागृती करने संदर्भ में जागीवजागृती करने स्रात्मार्थ डा. लालसिंह खालसा व सडक सुरक्षा