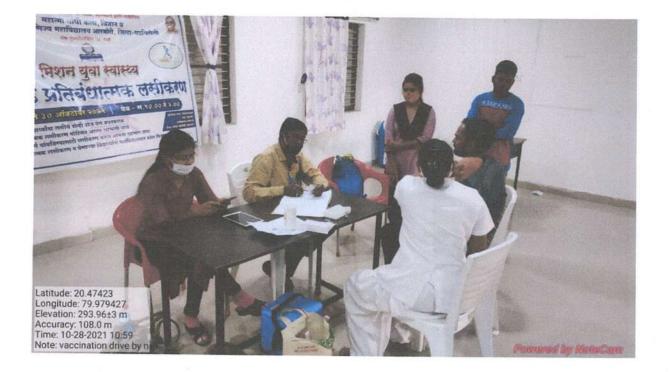

| Name of Activity             | World AIDS Day 2021 (End inequalities. End AIDS_                                                                                                                                                                                                                                                                                                                                                                                                                                                                                                                                                                                                                                                                                                                                                                                                           |
|------------------------------|------------------------------------------------------------------------------------------------------------------------------------------------------------------------------------------------------------------------------------------------------------------------------------------------------------------------------------------------------------------------------------------------------------------------------------------------------------------------------------------------------------------------------------------------------------------------------------------------------------------------------------------------------------------------------------------------------------------------------------------------------------------------------------------------------------------------------------------------------------|
| Date of Activity             | 01 Dec, 2021                                                                                                                                                                                                                                                                                                                                                                                                                                                                                                                                                                                                                                                                                                                                                                                                                                               |
| Name of coordinator          | Prof. Kavita D. Khobragade and Prof. Sunanda B.<br>Kumare                                                                                                                                                                                                                                                                                                                                                                                                                                                                                                                                                                                                                                                                                                                                                                                                  |
| No. of students participated | 49                                                                                                                                                                                                                                                                                                                                                                                                                                                                                                                                                                                                                                                                                                                                                                                                                                                         |
| No. Faculty participated     | All Female Faculties                                                                                                                                                                                                                                                                                                                                                                                                                                                                                                                                                                                                                                                                                                                                                                                                                                       |
| Objective of activity        | To empower and increase the awareness to participants of HIV/AIDS, its impact, management and availability of support systems.                                                                                                                                                                                                                                                                                                                                                                                                                                                                                                                                                                                                                                                                                                                             |
| Brief Description            | Aware of HIV/ AIDS, its impact, management and availability<br>of support systems, Miss Gauri Salave from HIV Departmen<br>Sub-district Government Hospital, Armori interacts with<br>students about how to detect HIV at an early stage. Later, she<br>also said that due to the lack of knowledge, people transmit this<br>infection from one person to another, and that's why HIV/AIDS<br>infections are pandemic up to date. She gave the knowledge of<br>prolonged treatment of HIV/AIDS and all government<br>facilities. Later, Mr. Wasnik, Counselor HIV Department Sub-<br>district Government Hospital, Armori, talked about the<br>counseling process with the infected patient and all legal<br>processes to check HIV/AIDS. Similarly, the name of<br>HIV/AIDS infected patients does not disclose in the community<br>because of inequality |
| Dutcome of activity          | Awareness in student about HIV/AIDS. Students<br>understands impacts of HIV/AIDS, management and<br>availability of support systems.                                                                                                                                                                                                                                                                                                                                                                                                                                                                                                                                                                                                                                                                                                                       |