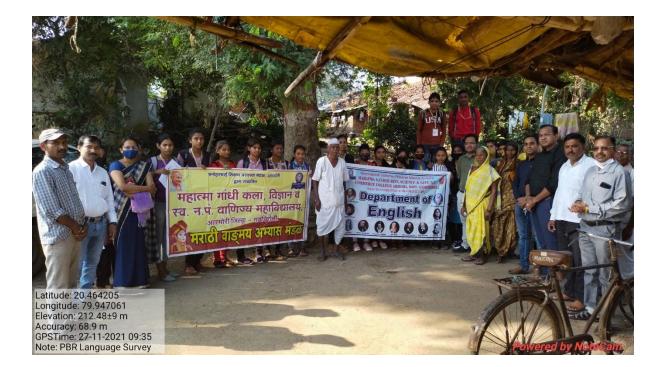

### AQAR: 2021 – 2022: Criteria-III - Research, Innovations & Extension

| 10. | International Yoga Day                                                                      | International Yoga<br>Day   | 2021-2022 | 10  |
|-----|---------------------------------------------------------------------------------------------|-----------------------------|-----------|-----|
| 11. | Tree Plantation                                                                             | Environment<br>Conservation | 2021-2022 | 07  |
| 12. | Survey on Usage of Marathi-<br>English Words in Everyday Rural<br>Life at village Palasgaon | Socio-Economic<br>Survey    | 2021-2022 | 50  |
| 13. | Survey on Implementation of<br>MNREGA Scheme under<br>Palasgaon Village                     | Socio-Economic<br>Survey    | 2021-2022 | 29  |
| 14. | Survey on Wild Edible Plants<br>Consumed by the People of<br>Palasgaon Village              | Socio-Economic<br>Survey    | 2021-2022 | 10  |
| 15. | Survey on Native Folk Songs and<br>Musical Instruments found in<br>Palasgaon Village        | Socio-Economic<br>Survey    | 2021-2022 | 36  |
| 16. | Survey on Social and Historical<br>Studies of Women Status in<br>Palasgaon Village          | Socio-Economic<br>Survey    | 2021-2022 | 52  |
| 17. | Personality Development<br>Workshop                                                         | Personality<br>Development  | 2021-2022 | 200 |
| 18. | Awareness Street Play on Women<br>Empowerment                                               | Women<br>Empowerment        | 2021-2022 | 20  |
| 19. | Food Awareness and Testing                                                                  | Food Awareness              | 2021-2022 | 16  |
| 20. | 75 Crore Surya namaskar Sankalp<br>Program                                                  | Health Awareness            | 2021-2022 | 52  |
| 21. | Voters Awareness Workshop                                                                   | Voter Awareness             | 2021-2022 | 87  |
| 22. | Patriotic Singing Program                                                                   | Patriotism                  | 2021-2022 | 78  |