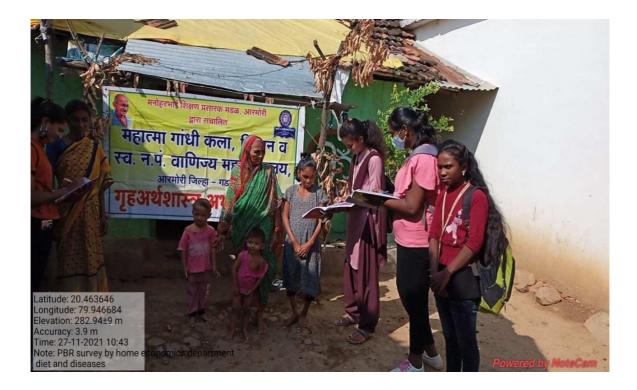

# Sample of Learning Licence achieved by students

Form 3 [see Rule 3(a),13] LEARNER LICENCE is licenced to drive throughout India as a learner subject to the provisions of rule 3 of the Central Motor Vehicles Rules 1989, a motor MH33 /0020530/2021 PUNAM DAYARAM NAKHATE DOI: 14-12-2021 LL No. vehicle of the following description MCWOG. Name Father's Name DAYARAM T NAKHATE This Licence is valid from 14/12/2021 to 13/06/2022 \*The holder of the licence has passed the medical test under rule 5 and from the preliminary test referred to in rule 11(1) of the CMV Rules Address near vitthal rakhumai mandir Desaiganj(wadsa) Gadchiroli indir mair Maharashtra 441207 .1989. \*The holder of the licence has exempted from the medical test under rule 6 and from the Preliminary test under rule11(2)of the Central Motor near withal rakhumai mandir Temp. Add Desaiganj(wadsa) Gadchiroli Maharashtra, 441207 Vehicle Rules, 1989 D.O.B. : 08-05-2001 B.G :0+ Identification Marks That test Application No: 4225801421 (Sign/Thumb Of Holder) Licence Authority Form 3 [see Rule 3(a), 13] is licenced to drive throughout India as a learner subject to the LEARNER LICENCE provisions of rule 3 of the Central Motor Vehicles Rules 1989, a motor LL No. MH33 /0020580/2021 DOI: 14-12-2021 vehicle of the following description MCWOG. 13/06/ Name PRARTHANA KUNDAN MESHRAM Father's Name KUNDAN D MESHRAM This Licence is valid from 14/12/2021 to 13/06/2022 'The holder of the licence has passed the medical test under rule 5 and Address at, mohatola po vihirgaon Kinhala Gadchiroli Maharashtra, 441207 from the preliminary test referred to in rule 11(1) of the CMV Rules .1989. \*The holder of the licence has exempted from the medical test under at. mohatola po. vihirgaon KINHALA GADCHIROLI MAHARASHTRA.441207 Temp. Add rule 6 and from the Preliminary test under rule11(2)of the Central Motor Vehicle Rules, 1989 DO.B. : 18-09-2001 B.G. :0+ Identification Marks : and have many Rmes: Application No: 4225363721 (Sign/Thumb Of Holder) Licence Authority ale