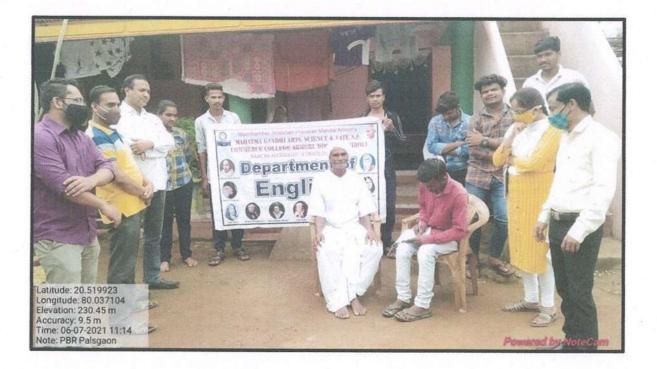

### AQAR: 2021 – 2022: Criteria-III - Research, Innovations & Extension

| 10. | International Yoga Day                                                                      | International Yoga<br>Day   | 2021-2022 | 10  |
|-----|---------------------------------------------------------------------------------------------|-----------------------------|-----------|-----|
| 11. | Tree Plantation                                                                             | Environment<br>Conservation | 2021-2022 | 07  |
| 12. | Survey on Usage of Marathi-<br>English Words in Everyday Rural<br>Life at village Palasgaon | Socio-Economic<br>Survey    | 2021-2022 | 50  |
| 13. | Survey on Implementation of<br>MNREGA Scheme under<br>Palasgaon Village                     | Socio-Economic<br>Survey    | 2021-2022 | 29  |
| 14. | Survey on Wild Edible Plants<br>Consumed by the People of<br>Palasgaon Village              | Socio-Economic<br>Survey    | 2021-2022 | 10  |
| 15. | Survey on Native Folk Songs and<br>Musical Instruments found in<br>Palasgaon Village        | Socio-Economic<br>Survey    | 2021-2022 | 36  |
| 16. | Survey on Social and Historical<br>Studies of Women Status in<br>Palasgaon Village          | Socio-Economic<br>Survey    | 2021-2022 | 52  |
| 17. | Personality Development<br>Workshop                                                         | Personality<br>Development  | 2021-2022 | 200 |
| 18. | Awareness Street Play on Women<br>Empowerment                                               | Women<br>Empowerment        | 2021-2022 | 20  |
| 19. | Food Awareness and Testing                                                                  | Food Awareness              | 2021-2022 | 16  |
| 20. | 75 Crore Surya namaskar Sankalp<br>Program                                                  | Health Awareness            | 2021-2022 | 52  |
| 21. | Voters Awareness Workshop                                                                   | Voter Awareness             | 2021-2022 | 87  |
| 22. | Patriotic Singing Program                                                                   | Patriotism                  | 2021-2022 | 78  |