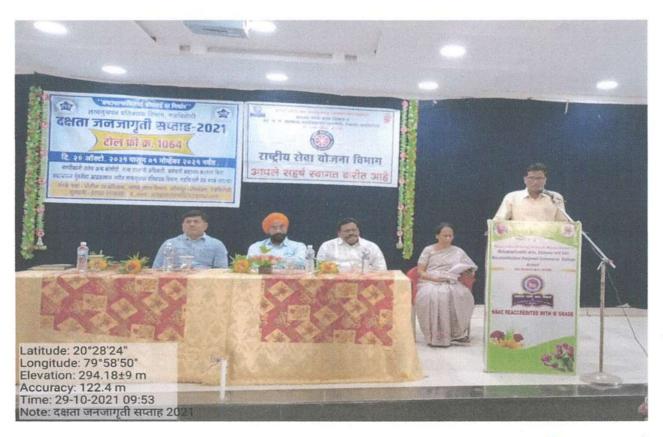

| programme was chaired by Principal Dr. L. H.        |
|                                         | Khalsa. Chief guest Mr. Surendra Garad of ACB       |
|                                         | guides the participants against offering bribe. Dr. |
|                                         | D. V. Thakare proposed the vote of thanks.          |
| Outcome/Impact of the Activity          | Participants got aware about giving or taking       |
|                                         | bribe is punishable offence. They also come to      |
|                                         | know, how to trap bribe taking person.              |



Principal Mahatma Gandhi Arts, Science & Late N P. Commerce College, Armon, Dist - Gedchiroli



Mr. Surendra Garad of ACB guiding the participants



Xanh

Mr. S. M. Sontakke delivering the inaugural talk



Principal

Mahatma Gandhi Arts, Science & Late N. P. Commerce College, Armori, Dist - Gadchiroli



Principal Dr. L. H. Khalsa delivering the chairperson speech

### लोलमत

### गागागागागागा पोलीस उपअधीक्षक सुरेंद्र गरड : आरमोरी येथे जनजागृती कार्यक्रम गागागागागागा

# 'लाच देणार नाही व घेणार नाही' असा संकल्प करा

लोकमत न्यूज नेटवर्क ग्राहक आरमोरी : गरजवंत लाचखोरीला प्रोत्साहन देत असतो. त्याला स्वतःची कामे त्वरित व नियमबाह्य पद्धतीने करायची असल्यामुळे सरकारी कर्मचाऱ्यांना आमिष दाखवून गैरमार्गाने कामे करवून घेतली जातात. सरकारी कर्मचाऱ्यांना मिळणारा हा पैसा बेहिशोबी असतो. टॅक्स द्यावा लागत नाही. त्यामुळे लाच घेणे आज परंपराच बनत आहे; परंत् जनतेने भी लाच देणार नाही आणि लाच घेणारसुद्धा नाही' असा संकल्प करून वर्तन केले तर लाचखोरीला आळा बस