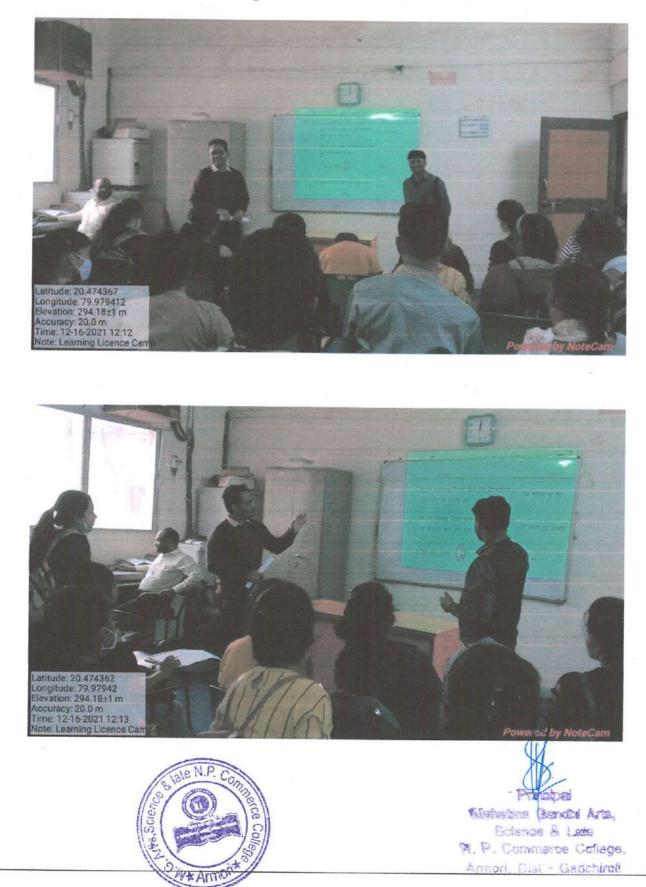

# Mega Learning Licence Camp

(Date: 04-12-2021 to 31-12-2021)

Road Safety has become and institutional best practice and mission of our institution. The college undertakes a range of activities to spread awareness relating road safety and traffic awareness among the students and society. As a part of road safety mission. THE ROAD SAFETY COMMITTEE organized "Mega Learning Licence camp" for college students during 04 Dec. 2021 to 31 Dec.2021. It was found that a majority of college students do not have Learning Licence and they have lack of information regarding road and traffic rules. The road safety committee conducted a survey of the college students who don't have Licence. As Armori is taluka dominated by rural and tribal region and due to low internet Connectivity majority of students don't have Licence / learning Licence. Considering all above road safety committee took an initiative so that the students may have valid vehicle Licence.

The camp was inaugurated at the hands of honorable Principal Dr. L.H. Khalsa and Prof. N.N. Meshram Co-ordinator of road safety committee, Dr. C.P. Dorlikar, Dr. J. N. Papdakar, Prof. Sunil Chute attended the inaugural Ceremony.

Road safety committee member Dr. Satish Kola and Prof. Vaibhav Padole Conducted Mega Learning Licence Camp and organized a workshop for better understanding of traffic rules and guided students regarding the whole process of Online Examination of Learning Licence. Till now 50 students are benefited from learning licence camp. Aniket Vilas Bhoyar and Prashant Devidas Bhandarkar from B.Sc. Sem-III students selected under college earn and learn scheme are continuously working for the smooth functioning of mega Learning Licence Camp.