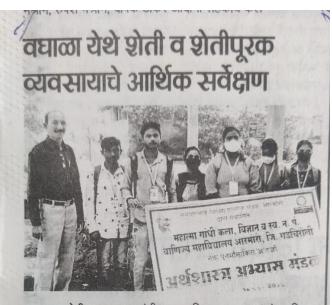

# जनमस्क – ०८॥२२०२१ लाइसेंस शिविर का उद्घाटन

आ अगरमोरी (त) स्थानीय महात्मा गांधी करणा, विज्ञान त रूब न ५. व्याणिज्व महाविग्रालय के सड़क युरक्षा सांगति की ओर से भूष्ण सिकाऊ लाइसेंस शिविर का उद्घाटन प्राचार्य डा. लालसिंह खालरा के हाथों किया गया महाविद्यालयीन छानों में सड़क वालायात सुरक्षा के संदर्भ में जनजागृति करना व जिम्मेदारी से वाहन चलाने की प्रवृत्ति छात्रों में वाहन चलाने की प्रवृत्ति छात्रों में वाहन चलाने की प्रवृत्ति छात्रों में तन्द्राभा करना यह 'मेगा लॉनेंग लाइसेन्स कैम्म के आयोजन का हेतु है. विगत आठ वर्षों से सड़क सुरक्षा अभियान में महाविद्यालय ने नेत्रदीपक कार्य किया है. सड़क सुरक्षा व यातायात नियमों के छात्र ब आसपास के परिसर में जागीवजागृती करने संदर्भ में जागीवजागृती करने स्रात्मार्थ डा. लालसिंह खालसा व सडक सुरक्षा