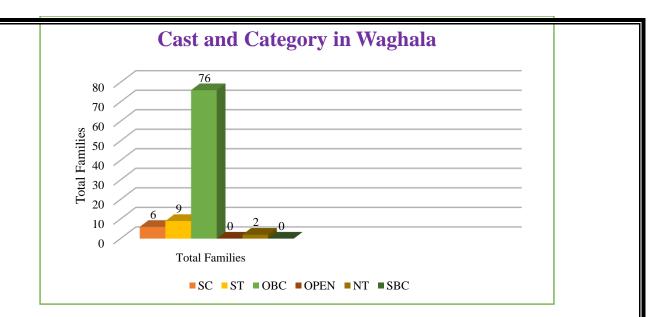

# जनमस्क – ०८॥२२०२१ लाइसेंस शिविर का उद्घाटन

आ अगरमोरी (त) स्थानीय महात्मा गांधी करणा, विज्ञान त रूब न ५. व्याणिज्व महाविग्रालय के सड़क युरक्षा सांगति की ओर से भूष्ण सिकाऊ लाइसेंस शिविर का उद्घाटन प्राचार्य डा. लालसिंह खालरा के हाथों किया गया महाविद्यालयीन छानों में सड़क वालायात सुरक्षा के संदर्भ में जनजागृति करना व जिम्मेदारी से वाहन चलाने की प्रवृत्ति छात्रों में वाहन चलाने की प्रवृत्ति छात्रों में वाहन चलाने की प्रवृत्ति छात्रों में तन्द्राभा करना यह 'मेगा लॉनेंग लाइसेन्स कैम्म के आयोजन का हेतु है. विगत आठ वर्षों से सड़क सुरक्षा अभियान में महाविद्यालय ने नेत्रदीपक कार्य किया है. सड़क सुरक्षा व यातायात नियमों के छात्र ब आसपास के परिसर में जागीवजागृती करने संदर्भ में जागीवजागृती करने स्रात्मार्थ डा. लालसिंह खालसा व सडक सुरक्षा