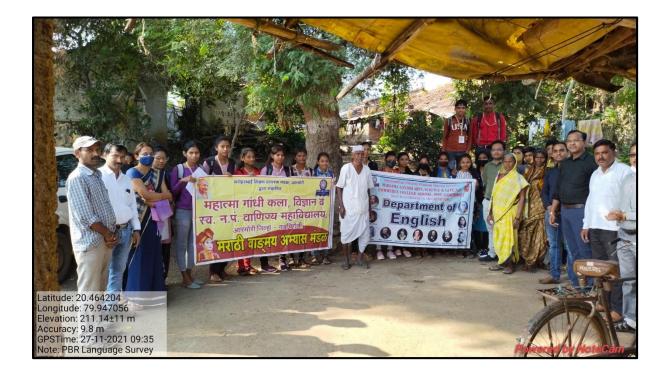

### AQAR: 2021 – 2022: Criteria-III - Research, Innovations & Extension

| 10. | International Yoga Day                                                                      | International Yoga<br>Day   | 2021-2022 | 10  |
|-----|---------------------------------------------------------------------------------------------|-----------------------------|-----------|-----|
| 11. | Tree Plantation                                                                             | Environment<br>Conservation | 2021-2022 | 07  |
| 12. | Survey on Usage of Marathi-<br>English Words in Everyday Rural<br>Life at village Palasgaon | Socio-Economic<br>Survey    | 2021-2022 | 50  |
| 13. | Survey on Implementation of<br>MNREGA Scheme under<br>Palasgaon Village                     | Socio-Economic<br>Survey    | 2021-2022 | 29  |
| 14. | Survey on Wild Edible Plants<br>Consumed by the People of<br>Palasgaon Village              | Socio-Economic<br>Survey    | 2021-2022 | 10  |
| 15. | Survey on Native Folk Songs and<br>Musical Instruments found in<br>Palasgaon Village        | Socio-Economic<br>Survey    | 2021-2022 | 36  |
| 16. | Survey on Social and Historical<br>Studies of Women Status in<br>Palasgaon Village          | Socio-Economic<br>Survey    | 2021-2022 | 52  |
| 17. | Personality Development<br>Workshop                                                         | Personality<br>Development  | 2021-2022 | 200 |
| 18. | Awareness Street Play on Women<br>Empowerment                                               | Women<br>Empowerment        | 2021-2022 | 20  |
| 19. | Food Awareness and Testing                                                                  | Food Awareness              | 2021-2022 | 16  |
| 20. | 75 Crore Surya namaskar Sankalp<br>Program                                                  | Health Awareness            | 2021-2022 | 52  |
| 21. | Voters Awareness Workshop                                                                   | Voter Awareness             | 2021-2022 | 87  |
| 22. | Patriotic Singing Program                                                                   | Patriotism                  | 2021-2022 | 78  |

### **Precipitant in Driving License Camp**

Principal Mahatma Gandhi Arts, Science & Late N. P. Commerce College, Armon, Dist - Gadchiroli

Prof. Nomesh Meshram

Co-ordinator Road Safety Committee

et des

Maga Learning Licence Camp (041121202) to 31/12/2021) Student Participaled :signature Name cluss Nikhil D. Deshmukh Destmuth 1 B.SC. II YT. Doltan R. Ghaturkar Predepte 2 B.sc 11 yr Bakshi N. Raut BReat. B.SCIIY2. 3 Amileet V. Bhoyae Opphoyas B.BCII ye. 4 Sheceti D. Chaple B. GC IT YE -5 Shappe Peachi V. Clandae dhoenc 6 B.Scaye. p.v. Nandardhans Janhvis. Wannali 7 Tradamato B. GC IL Yo Rajeshwent R Ganvir 8 10 penyis BBETTY Rubya R. Kirme Bachi G. Rayt Reims 9 BSC IFyr BSC D. Vyear And 10 Chandrakant R. Roy BSC IInd year Pragati . P. Dorlikar BSC IInd yr Chandrashukher 17. Mestrem B. SC (III) Spean Darlikar 11 12 Thestray 13 rincipal Mahatma Gandhi Arts, Gcience & Late N P. Commerce College. Armori, Dist - Gadchiroli Teacher's Signature : \_