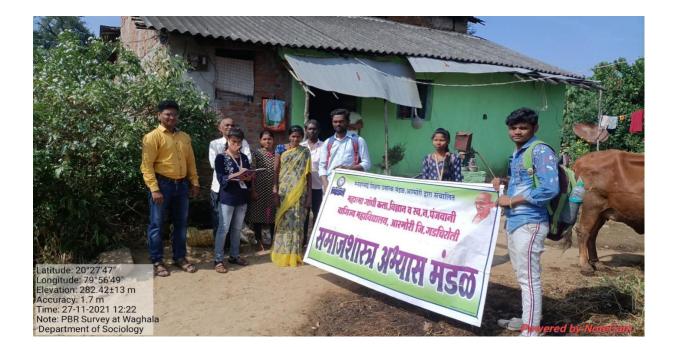

# जनमस्क – ०८॥२२०२१ लाइसेंस शिविर का उद्घाटन

आ अगरमोरी (त) स्थानीय महात्मा गांधी करणा, विज्ञान त रूब न ५. व्याणिज्व महाविग्रालय के सड़क युरक्षा सांगति की ओर से भूष्ण सिकाऊ लाइसेंस शिविर का उद्घाटन प्राचार्य डा. लालसिंह खालरा के हाथों किया गया महाविद्यालयीन छानों में सड़क वालायात सुरक्षा के संदर्भ में जनजागृति करना व जिम्मेदारी से वाहन चलाने की प्रवृत्ति छात्रों में वाहन चलाने की प्रवृत्ति छात्रों में वाहन चलाने की प्रवृत्ति छात्रों में तन्द्राभा करना यह 'मेगा लॉनेंग लाइसेन्स कैम्म के आयोजन का हेतु है. विगत आठ वर्षों से सड़क सुरक्षा अभियान में महाविद्यालय ने नेत्रदीपक कार्य किया है. सड़क सुरक्षा व यातायात नियमों के छात्र ब आसपास के परिसर में जागीवजागृती करने संदर्भ में जागीवजागृती करने स्रात्मार्थ डा. लालसिंह खालसा व सडक सुरक्षा

Mahetma Gandal Aris, Science & Late W. P. Commerce College, Armori, Dist - Gadchiroli

| ALC: NO.    |                                    |               |            |            |      |
|-------------|------------------------------------|---------------|------------|------------|------|
|             | Cit.                               | 9             |            |            |      |
| ST no       | Name of stadent                    | class         | Makie No   | oignature  | Paid |
| 15>         | Laxmi Indrokumar Kodape            | B Sc IT Year  | g588624264 | Huber      | 2    |
| [ <u>61</u> | Kali bajaran Chilarge              | BSCILyean     | 9665826854 | Bilarge    | ~    |
|             | Pragali Plakash Dornikaz           | Bisc IL year  | 30=2982959 | Darlikar   | 1    |
| (18)        | Canesh hamalabar Bagmare           | 1. A. T.      | 9359785646 | Annac      | 4    |
| (19)        | Chandrakant Ronjan Roy             | BSCILJear     | 8080826948 | ary        |      |
| 20)         | Gaurean Pronah Mandal              | B.Sc II year  | 9325816789 | -tkilledal |      |
| 21)         | Droneksh. D. Batpute               | B.S.C. I year | 7821070525 | D.Sotpite_ | ~    |
| 22)         | Prajwal' Narendro Lanade           | Bac I YANS    | 9403546337 | EL Hog     |      |
| 2.17        | Ankuch lataj Mains                 | BA-T          | 7666287807 | Domins-    | 14   |
| \$4)        | Vaibhau Dillip Sort                | BSC III       | 9049916962 | Back       |      |
| 25]         | Cheton Anil Nandarum               | BAIL          | 3545415509 | damp-      | -    |
| 26)         | Dhanashri Ramesh kel<br>Kshirsagar | BSC III       | 9529310315 | Adetrio    |      |
| 13          | Sakshi Vijay Reat                  | BBC IYEar     | 9807875889 | AND        |      |

### **Precipitant in Driving License Camp**

Principal Mahatma Gandhi Arts, Science & Late N. P. Commerce College, Armon, Dist - Gadchiroli

Prof. Nomesh Meshram

Co-ordinator Road Safety Committee

et des

Maga Learning Licence Camp (041121202) to 31/12/2021) Student Participaled :signature Name cluss Nikhil D. Deshmukh Destmuth 1 B.SC. II YT. Doltan R. Ghaturkar Predepte 2 B.sc 11 yr Bakshi N. Raut BReat. B.SCIIY2. 3 Amileet V. Bhoyae Opphoyas B.BCII ye. 4 Sheceti D. Chaple B. GC IT YE -5 Shappe Peachi V. Clandae dhoenc 6 B.Scaye. p.v. Nandardhans Janhvis. Wannali 7 Tradamato B. GC IL Yo Rajeshwent R Ganvir 8 10 penyis BBETTY Rubya R. Kirme Bachi G. Rayt Reims 9 BSC IFyr BSC D. Vyear And 10 Chandrakant R. Roy BSC IInd year Pragati . P. Dorlikar BSC IInd yr Chandrashukher 17. Mestrem B. SC (III) Spean Darlikar 11 12 Thestray 13 rincipal Mahatma Gandhi Arts, Gcience & Late N P. Commerce College. Armori, Dist - Gadchiroli Teacher's Signature : \_