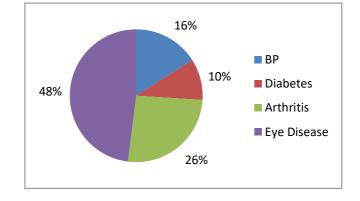

|                   |            |
| 1     | 30000 to 50000  | 22                | 44%        |
| 2     | 50000 to 1 lakh | 18                | 36%        |
| 3     | Above 1 lakh    | 10                | 20%        |



According to the survey data, the annual income of the people in the waghada village is between 30,000 to 50,000 (44 %) of the families, 36% family having annual income between 50,000 to one lakh and 20% of families over one lakh of their annual income.

| Sr.no | Alternative | Frequency | Percentage |
|-------|-------------|-----------|------------|
| 1     | BP          | 08        | 16%        |
| 2     | Diabetes    | 05        | 10%        |
| 4     | Arthritis   | 13        | 26%        |
| 5     | Eye Disease | 24        | 48%        |

#### 3. Lifestyle Illness.



Lifestyle diseases observed in study area that 16 % households in the village suffer from BP, 10 % households having diabetes problem 26% households have arthritis, 48 % people having eye disease.

#### 4) Distress in MC Period

| Sr.no. | Alternative           | Frequency | Percentage |
|--------|-----------------------|-----------|------------|
| 1      | Distress in MC Period | 10        | 20%        |

According to the survey, 20 per cent of women in ten families showed distress during MC period

#### 5) Is diet according to illness?

| Sr.no. | Alternative | Frequency | Percentage |
|--------|-------------|-----------|------------|
| 1      | Yes         | 24        | 28%        |
| 2      | No          | 36        | 72%        |



According to the disease, 14 (28 per cent) familie