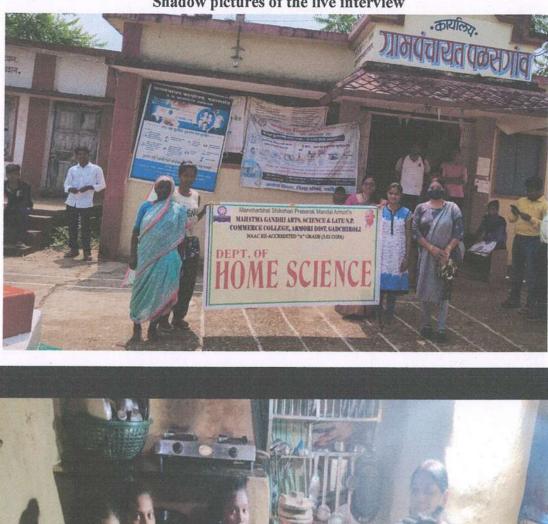

reshness of the vegetables longer.

### Conclusion:

1. Almost every senior citizen knows a lot about wild vegetables.

Everyone benefits from Wild Vegetables since they are abundant.

3. Wild vegetables are crisp and require little maintenance. It also doesn't have to be planted.

4. Given the importance of diet to one's health, the younger generation is adding wild vegetables in their diet.

5. Educating the next generation about the relevance of wild vegetables is beneficial to their health.

6. Due to the importance of diet in one's health, individuals of all ages are including wild vegetables in their diet.

7. There is no need to purchase Wild Vegetable, resulting in cost savings.

(P. Garode)



Manatina Gandhi Arts, Science & Late N. P. Commerce College, Armori, Dist - Gadchiroli



Shadow pictures of the live interview



Principal Mahatma Gandhi Arts, Science & Late N. P. Commerce College, Armori, Dist - Gadchiroli



Photograph in the newspaper.





P ipai

Mahatma Gandhi Arts, Science & Late N P. Commerce College, Armori, Dist - Gadchiroli

## Mahatma Gandhi Arts, Science and Late N. P. Commerce College Armori, Dist. Gadchiroli (M.S.)

### **Department of Music**

### **Study Report on**

## "Native Folk Songs and Musical Instruments found in Palasgaon village" 2021 - 2022

### Introduction

For songs, instruments, and dances, folk music is the original source of classical music. Folk music is the foundation of classical music. Folk music is made comprised of two words: "folk" and "music." Folk music is a blend of singing, playing, and dancing that is performed