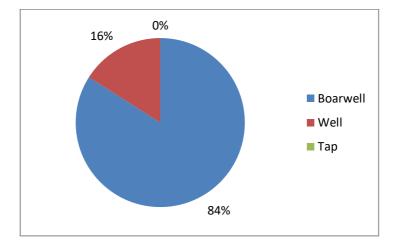

-----------------------|-----------|------------|
| 1      | Distress in MC Period | 10        | 20%        |

According to the survey, 20 per cent of women in ten families showed distress during MC period

#### 5) Is diet according to illness?

| Sr.no. | Alternative | Frequency | Percentage |
|--------|-------------|-----------|------------|
| 1      | Yes         | 24        | 28%        |
| 2      | No          | 36        | 72%        |



According to the disease, 14 (28 per cent) families were found to be on diet and 36 (72 per cent) families were not.

#### 6) Drinnking Water source

| Sr.no. | Alternative | Frequency | Percentage |
|--------|-------------|-----------|------------|
| 1      | Borewell    | 42        | 84%        |
| 2      | Dugwell     | 08        | 16%        |



Most of the diseases are water born disesses, in Waghala village 84 % households were found using borewells water for drinking purpose where as 16 % households using dugwells. Water.

#### 7) Water Purification:

| Sr.no. | Alternative | Frequency | Percentage |
|--------|-------------|-----------|------------|
| 1      | Yes         | 04        | 08%        |
| 2      | No          | 46        | 92%        |



Only 4 (8 per cent) households were found to be purified and drinking water, while 46 (92 per cent) were found to be drinking untreated water.

#### 8) Vegetarian / non-vegetarian

| Sr.no. | Alternative    | Frequency | Percentage |
|--------|----------------|-----------|------------|
| 1      | Vegetarian     | 45        | 90%        |
| 2      | Non-Vegetarian | 05        | 10