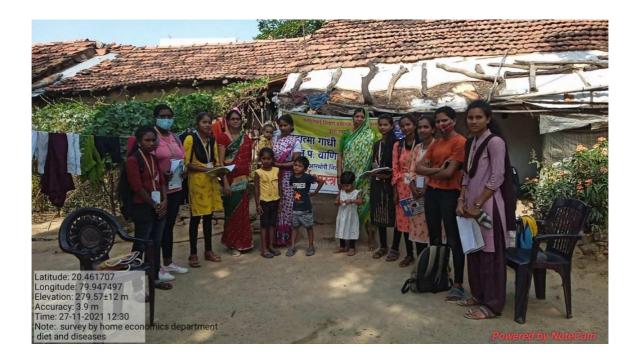

# Sample of Learning Licence achieved by students

Form 3 [see Rule 3(a),13] LEARNER LICENCE is licenced to drive throughout India as a learner subject to the provisions of rule 3 of the Central Motor Vehicles Rules 1989, a motor MH33 /0020530/2021 PUNAM DAYARAM NAKHATE DOI: 14-12-2021 LL No. vehicle of the following description MCWOG. Name Father's Name DAYARAM T NAKHATE This Licence is valid from 14/12/2021 to 13/06/2022 \*The holder of the licence has passed the medical test under rule 5 and from the preliminary test referred to in rule 11(1) of the CMV Rules Address near vitthal rakhumai mandir Desaiganj(wadsa) Gadchiroli indir mair Maharashtra 441207 .1989. \*The holder of the licence has exempted from the medical test under rule 6 and from the Preliminary test under rule11(2)of the Central Motor near withal rakhumai mandir Temp. Add Desaiganj(wadsa) Gadchiroli Maharashtra, 441207 Vehicle Rules, 1989 D.O.B. : 08-05-2001 B.G :0+ Identification Marks That test Application No: 4225801421 (Sign/Thumb Of Holder) Licence Authority Form 3 [see Rule 3(a), 13] is licenced to drive throughout India as a learner subject to the LEARNER LICENCE provisions of rule 3 of the Central Motor Vehicles Rules 1989, a motor LL No. MH33 /0020580/2021 DOI: 14-12-2021 vehicle of the following description MCWOG. 13/06/ Name PRARTHANA KUNDAN MESHRAM Father's Name KUNDAN D MESHRAM This Licence is valid from 14/12/2021 to 13/06/2022 'The holder of the licence has passed the medical test under rule 5 and Address at, mohatola po vihirgaon Kinhala Gadchiroli Maharashtra, 441207 from the preliminary test referred to in rule 11(1) of the CMV Rules .1989. \*The holder of the licence has exempted from the medical test under at. mohatola po. vihirgaon KINHALA GADCHIROLI MAHARASHTRA.441207 Temp. Add rule 6 and from the Preliminary test under rule11(2)of the Central Motor Vehicle Rules, 1989 DO.B. : 18-09-2001 B.G. :0+ Identification Marks : and have many Rmes: Application No: 4225363721 (Sign/Thumb Of Holder) Licence Authority ale