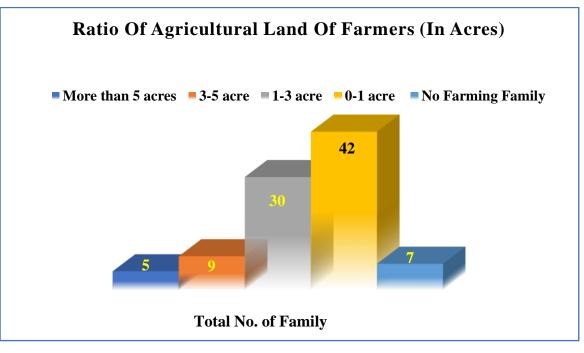

# जनमस्क – ०८॥२२०२१ लाइसेंस शिविर का उद्घाटन

आ अगरमोरी (त) स्थानीय महात्मा गांधी करणा, विज्ञान त रूब न ५. व्याणिज्व महाविग्रालय के सड़क युरक्षा सांगति की ओर से भूष्ण सिकाऊ लाइसेंस शिविर का उद्घाटन प्राचार्य डा. लालसिंह खालरा के हाथों किया गया महाविद्यालयीन छानों में सड़क वालायात सुरक्षा के संदर्भ में जनजागृति करना व जिम्मेदारी से वाहन चलाने की प्रवृत्ति छात्रों में वाहन चलाने की प्रवृत्ति छात्रों में वाहन चलाने की प्रवृत्ति छात्रों में तन्द्राभा करना यह 'मेगा लॉनेंग लाइसेन्स कैम्म के आयोजन का हेतु है. विगत आठ वर्षों से सड़क सुरक्षा अभियान में महाविद्यालय ने नेत्रदीपक कार्य किया है. सड़क सुरक्षा व यातायात नियमों के छात्र ब आसपास के परिसर में जागीवजागृती करने संदर्भ में जागीवजागृती करने स्रात्मार्थ डा. लालसिंह खालसा व सडक सुरक्षा

समन्वयक प्रा. नोमेश मेश्राम का 2013 व 2014 इस दो वर्ष उल्लेखनीय सड़क सुरक्षा अभियान राज्यस्तरोय पुरस्कार देकर तत्कालीन मुख्यमंत्री देवंद्र फडणवीस व मुख्य सचिव अमिताभ राजन के हाथों सत्कार किया गया था. इस अवसर पर

Mahetma Gandal Aris, Science & Late W. P. Commerce College, Armori, Dist - Gadchiroli

| ALC: NO.    |                                    |               |            |            |      |
|-------------|------------------------------------|---------------|------------|------------|------|
|             | Cit.                               | 9             |            |            |      |
| ST no       | Name of stadent                    | class         | Makie No   | oignature  | Paid |
| 15>         | Laxmi Indrokumar Kodape            | B Sc IT Year  | g588624264 | Huber      | 2    |
| [ <u>61</u> | Kali bajaran Chilarge              | BSCILyean     | 9665826854 | Bilarge    | ~    |
|             | Pragali Plakash Dornikaz           | Bisc IL year  | 30=2982959 | Darlikar   | 1    |
| (18)        | Canesh hamalabar Bagmare           | 1. A. T.      | 9359785646 | Annac      | 4    |
| (19)        | Chandrakant Ronjan Roy             | BSCILJear     | 8080826948 | ary        |      |
| 20)         | Gaurean Pronah Mandal              | B.Sc II year  | 9325816789 | -tkilledal |      |
| 21)         | Droneksh. D. Batpute               | B.S.C. I year | 7821070525 | D.Sotpite_ | ~    |
| 22)         | Prajwal' Narendro Lanade           | Bac I YANS    | 9403546337 | EL Hog     |      |
| 2.17        | Ankuch lataj Mains                 | BA-T          | 7666287807 | Domins-    | 14   |
| \$4)        | Vaibhau Dillip Sort                | BSC III       | 9049916962 | Back       |      |
| 25]         | Cheton Anil Nandarum               | BAIL          | 3545415509 | damp-      | -    |
| 26)         | Dhanashri Ramesh kel<br>Kshirsagar | BSC III       | 9529310315 | Adetrio    |      |
| 13          | Sakshi Vijay Reat                  | BBC IYEar     | 9807875889 | AND        |      |