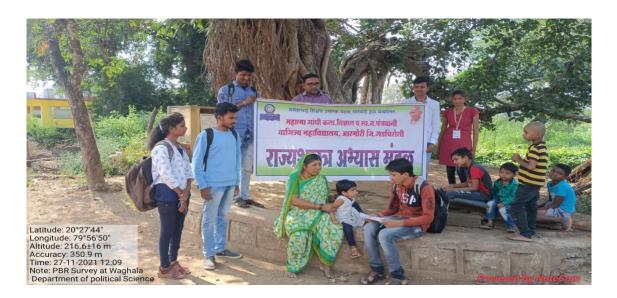

# जनमस्क – ०८॥२२०२१ लाइसेंस शिविर का उद्घाटन

आ अगरमोरी (त) स्थानीय महात्मा गांधी करणा, विज्ञान त रूब न ५. व्याणिज्व महाविग्रालय के सड़क युरक्षा सांगति की ओर से भूष्ण सिकाऊ लाइसेंस शिविर का उद्घाटन प्राचार्य डा. लालसिंह खालरा के हाथों किया गया महाविद्यालयीन छानों में सड़क वालायात सुरक्षा के संदर्भ में जनजागृति करना व जिम्मेदारी से वाहन चलाने की प्रवृत्ति छात्रों में वाहन चलाने की प्रवृत्ति छात्रों में वाहन चलाने की प्रवृत्ति छात्रों में तन्द्राभा करना यह 'मेगा लॉनेंग लाइसेन्स कैम्म के आयोजन का हेतु है. विगत आठ वर्षों से सड़क सुरक्षा अभियान में महाविद्यालय ने नेत्रदीपक कार्य किया है. सड़क सुरक्षा व यातायात नियमों के छात्र ब आसपास के परिसर में जागीवजागृती करने संदर्भ में जागीवजागृती करने स्रात्मार्थ डा. लालसिंह खालसा व सडक सुरक्षा

समन्वयक प्रा. नोमेश मेश्राम का 2013 व 2014 इस दो वर्ष उल्लेखनीय सड़क सुरक्षा अभियान राज्यस्तरोय पुरस्कार देकर तत्कालीन मुख्यमंत्री देवंद्र फडणवीस व मुख्य सचिव अमिताभ राजन के हाथों सत्कार किया गया था. इस अवसर पर

सङ्क सुरक्षा समन्वयक प्रा. नोमेश मेश्राम उपस्थित थे. शिविर का संचालन प्रा. डा. सतीश कांता व आभार प्रा. वैभव पहोले ने माना सफल्ततार्थ उपप्राचार्य डा. चंद्रकांत डोलीकर. डा. जयेश पायडकर, प्रा. सुनील चुटे, प्रशांत दडमल ने सहयोग किया.

### **Precipitant in Driving License Camp**

Principal Mahatma Gandhi Arts, Science & Late N. P. Commerce College, Armon, Dist - Gadchiroli

Prof. Nomesh Meshram

Co-ordinator Road Safety Committee

et des

Maga Learning Licence Camp (041121202) to 31/12/2021) Student Participaled :signature Name cluss Nikhil D. Deshmukh Destmuth 1 B.SC. II YT. Doltan R. Ghaturkar Predepte 2 B.sc 11 yr Bakshi N. Raut BReat. B.SCIIY2. 3 Amileet V. Bhoyae Opphoyas B.BCII ye. 4 Sheceti D. Chaple B. GC IT YE -5 Shappe Peachi V. Clandae dhoenc 6 B.Scaye. p.v. Nandardhans Janhvis. Wannali 7 Tradamato B. GC IL Yo Rajeshwent R Ganvir 8 10 penyis BBETTY Rubya R. Kirme Bachi G. Rayt Reims 9 BSC IFyr BSC D. Vyear And 10 Chandrakant R. Roy BSC IInd year Pragati . P. Dorlikar BSC IInd yr Chandrashukher 17. Mestrem B. SC (III) Spean Darlikar 11 12 Thestray 13 rincipal Mahatma Gandhi Arts, Gcience & Late N P. Commerce College. Armori, Dist - Gadchiroli Teacher's Signature : \_