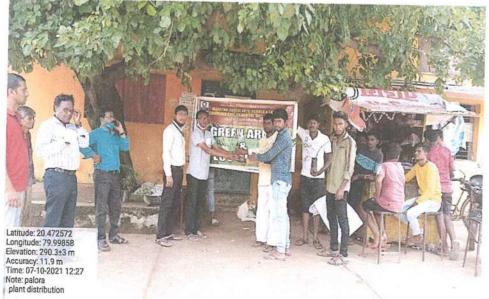

# Mega Learning Licence Camp

(Date: 04-12-2021 to 31-12-2021)

Road Safety has become and institutional best practice and mission of our institution. The college undertakes a range of activities to spread awareness relating road safety and traffic awareness among the students and society. As a part of road safety mission. THE ROAD SAFETY COMMITTEE organized "Mega Learning Licence camp" for college students during 04 Dec. 2021 to 31 Dec.2021. It was found that a majority of college students do not have Learning Licence and they have lack of information regarding road and traffic rules. The road safety committee conducted a survey of the college students who don't have Licence. As Armori is taluka dominated by rural and tribal region and due to low internet Connectivity majority of students don't have Licence / learning Licence. Considering all above road safety committee took an initiative so that the students may have valid vehicle Licence.

The camp was inaugurated at the hands of honorable Principal Dr. L.H. Khalsa and Prof. N.N. Meshram Co-ordinator of road safety committee, Dr. C.P. Dorlikar, Dr. J. N. Papdakar, Prof. Sunil Chute attended the inaugural Ceremony.

Road safety committee member Dr. Satish Kola and Prof. Vaibhav Padole Conducted Mega Learning Licence Camp and organized a workshop for better understanding of traffic rules and guided students regarding the whole process of Online Examination of Learning Licence. Till now 50 students are benefited from learning licence camp. Aniket Vilas Bhoyar and Prashant Devidas Bhandarkar from B.Sc. Sem-III students selected under college earn and learn scheme are continuously working for the smooth functioning of mega Learning Licence Camp.