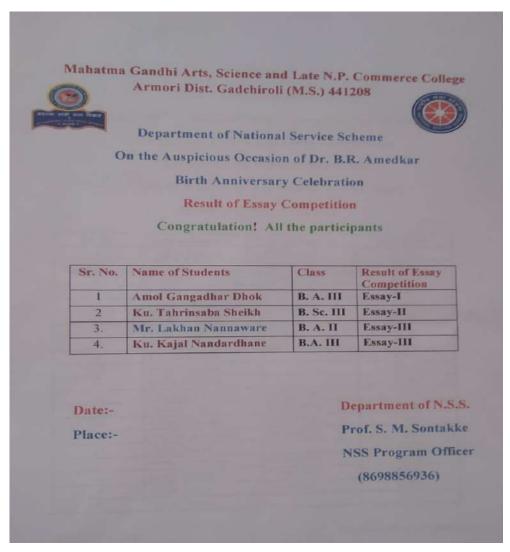

utcome of the Activity:-

i) Students got profound knowledge on Indian Constitution, their duties and responsibility as a citizen of India.

:-Essay Competition on Indian Constitution

and Today's Youth

172)Date/Duration of Activity :-16 April 2022

173)Name of Collaborative Dept./

174)Objectives :-To explore students on various aspect of Indian Constitution and Dr. Ambedkar thinking in present Scenario.

:-

175)No. of teachers participated :- 02

In this activity

176)No. of students participated :- 23

177)Description of activity in brief: - NSS department organized Essay Competition on Indian Constitution and Dr. Ambedkar thinking in present Scenario.

In all 23 students participated in the activity and best of three were honored in the function.

178) Result of Essay Competition:-



179)Newspaper Cutting of the Activity:-





180)Outcome of the Activity:-

 Students explore their views on Indian Constitution and got profound knowledge on Dr . Ambedkar thinking in present scenario.

| 181)Name of Activity                                                                | :-Countdown Activity of Yoga Day             |  |  |  |
|-------------------------------------------------------------------------------------|----------------------------------------------|--|--|--|
| 182)Date/Duration of Activity                                                       | :-31 May 2022                                |  |  |  |
| 183)Name of Collaborative Dept./                                                    | :-                                           |  |  |  |
| 184)Objectives