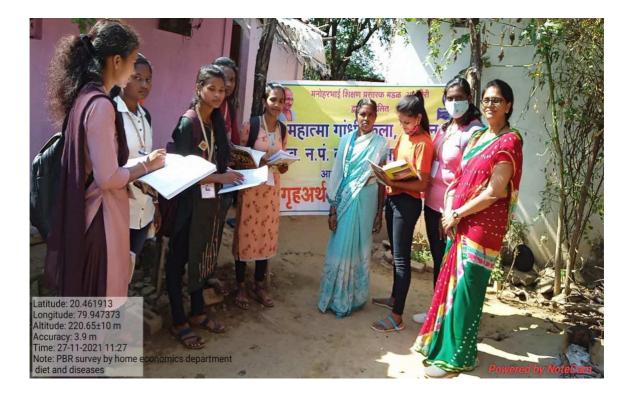

# Sample of Learning Licence achieved by students

Form 3 [see Rule 3(a),13] LEARNER LICENCE is licenced to drive throughout India as a learner subject to the provisions of rule 3 of the Central Motor Vehicles Rules 1989, a motor MH33 /0020530/2021 PUNAM DAYARAM NAKHATE DOI: 14-12-2021 LL No. vehicle of the following description MCWOG. Name Father's Name DAYARAM T NAKHATE This Licence is valid from 14/12/2021 to 13/06/2022 \*The holder of the licence has passed the medical test under rule 5 and from the preliminary test referred to in rule 11(1) of the CMV Rules Address near vitthal rakhumai mandir Desaiganj(wadsa) Gadchiroli indir mair Maharashtra 441207 .1989. \*The holder of the licence has exempted from the medical test under rule 6 and from the Preliminary test under rule11(2)of the Central Motor near withal rakhumai mandir Temp. Add Desaiganj(wadsa) Gadchiroli Maharashtra, 441207 Vehicle Rules, 1989 D.O.B. : 08-05-2001 B.G :0+ Identification Marks That test Application No: 4225801421 (Sign/Thumb Of Holder) Licence Authority Form 3 [see Rule 3(a), 13] is licenced to drive throughout India as a learner subject to the LEARNER LICENCE provisions of rule 3 of the Central Motor Vehicles Rules 1989, a motor LL No. MH33 /0020580/2021 DOI: 14-12-2021 vehicle of the following description MCWOG. 13/06/ Name PRARTHANA KUNDAN MESHRAM Father's Name KUNDAN D MESHRAM This Licence is valid from 14/12/2021 to 13/06/2022 'The holder of the licence has passed the medical test under rule 5 and Address at, mohatola po vihirgaon Kinhala Gadchiroli Maharashtra, 441207 from the preliminary test referred to in rule 11(1) of the CMV Rules .1989. \*The holder of the licence has exempted from the medical test under at. mohatola po. vihirgaon KINHALA GADCHIROLI MAHARASHTRA.441207 Temp. Add rule 6 and from the Preliminary test under rule11(2)of the Central Motor Vehicle Rules, 1989 DO.B. : 18-09-2001 B.G. :0+ Identification Marks : and have many Rmes: Application No: 4225363721 (Sign/Thumb Of Holder) Licence Authority ale