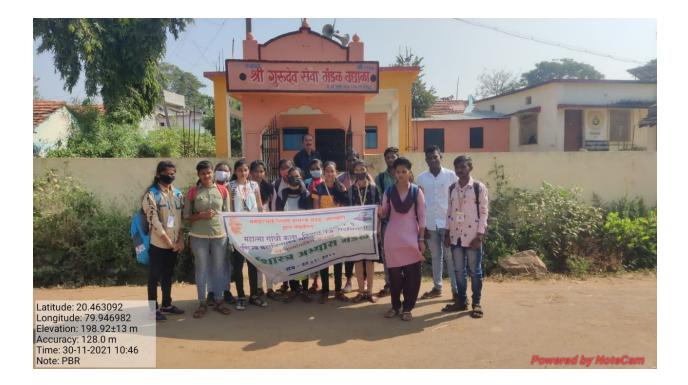

# जनमस्क – ०८॥२२०२१ लाइसेंस शिविर का उद्घाटन

आ अगरमोरी (त) स्थानीय महात्मा गांधी करणा, विज्ञान त रूब न ५. व्याणिज्व महाविग्रालय के सड़क युरक्षा सांगति की ओर से भूष्ण सिकाऊ लाइसेंस शिविर का उद्घाटन प्राचार्य डा. लालसिंह खालरा के हाथों किया गया महाविद्यालयीन छानों में सड़क वालायात सुरक्षा के संदर्भ में जनजागृति करना व जिम्मेदारी से वाहन चलाने की प्रवृत्ति छात्रों में वाहन चलाने की प्रवृत्ति छात्रों में वाहन चलाने की प्रवृत्ति छात्रों में तन्द्राभा करना यह 'मेगा लॉनेंग लाइसेन्स कैम्म के आयोजन का हेतु है. विगत आठ वर्षों से सड़क सुरक्षा अभियान में महाविद्यालय ने नेत्रदीपक कार्य किया है. सड़क सुरक्षा व यातायात नियमों के छात्र ब आसपास के परिसर में जागीवजागृती करने संदर्भ में जागीवजागृती करने स्रात्मार्थ डा. लालसिंह खालसा व सडक सुरक्षा