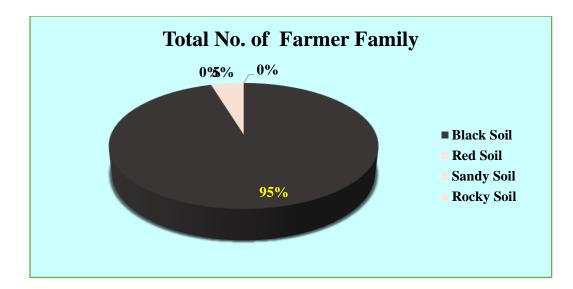

Mahetma Gandal Aris, Science & Late W. P. Commerce College, Armori, Dist - Gadchiroli

| ALC: NO.    |                                    |               |            |            |      |
|-------------|------------------------------------|---------------|------------|------------|------|
|             | Cit.                               | 9             |            |            |      |
| ST no       | Name of stadent                    | class         | Makie No   | oignature  | Paid |
| 15>         | Laxmi Indrokumar Kodape            | B Sc IT Year  | g588624264 | Huber      | 2    |
| [ <u>61</u> | Kali bajaran Chilarge              | BSCILyean     | 9665826854 | Bilarge    | ~    |
|             | Pragali Plakash Dornikaz           | Bisc IL year  | 30=2982959 | Darlikar   | 1    |
| (18)        | Canesh hamalabar Bagmare           | 1. A. T.      | 9359785646 | Annac      | 4    |
| (19)        | Chandrakant Ronjan Roy             | BSCILJear     | 8080826948 | ary        |      |
| 20)         | Gaurean Pronah Mandal              | B.Sc II year  | 9325816789 | -tkilledal |      |
| 21)         | Droneksh. D. Batpute               | B.S.C. I year | 7821070525 | D.Sotpite_ | ~    |
| 22)         | Prajwal' Narendro Lanade           | Bac I YANS    | 9403546337 | EL Hog     |      |
| 2.17        | Ankuch lataj Mains                 | BA-T          | 7666287807 | Domins-    | 14   |
| \$4)        | Vaibhau Dillip Sort                | BSC III       | 9049916962 | Back       |      |
| 25]         | Cheton Anil Nandarum               | BAIL          | 3545415509 | damp-      | -    |
| 26)         | Dhanashri Ramesh kel<br>Kshirsagar | BSC III       | 9529310315 | Adetrio    |      |
| 13          | Sakshi Vijay Reat                  | BBC IYEar     | 9807875889 | AND        |      |