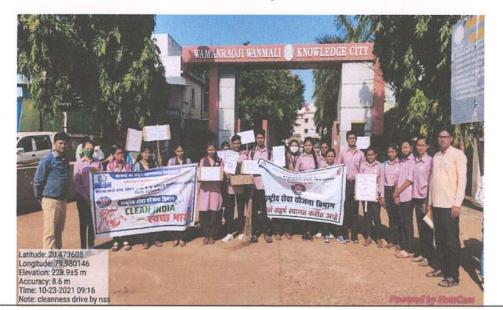

**3.4.4** - Average percentage of students participating in extension activities at **3.4.3**. above during the year

| Sr. No. | Name of the activity                                                                                                          | Name of the scheme              | Year of the activity | Number of<br>students<br>participated in<br>such activities |
|---------|-------------------------------------------------------------------------------------------------------------------------------|---------------------------------|----------------------|-------------------------------------------------------------|
| 1.      | World Anti-AIDS Day                                                                                                           | AIDS Awareness                  | 2021-2022            | 49                                                          |
| 2.      | Mega Learning Licence camp                                                                                                    | Road Safety<br>Awareness        | 2021-2022            | 13                                                          |
| 3.      | Cleanness Rally, Cleanliness<br>Drive and Distribution of Paper &<br>Cloth bags in Armori town under<br>Swachh Bharat Abhiyan | Swachh Bharat<br>Abhiyan        | 2021-2022            | 388                                                         |
| 4.      | Vaccination Special Camp for<br>Students (Covid19 Prevention)                                                                 | COVID – 19<br>Awareness         | 2021-2022            | 40                                                          |
| 5.      | Say No to Bribe Campaign                                                                                                      | Vigilance                       | 2021-2022            | 69                                                          |
| 6.      | New Voter's Registration and<br>Voter's Awareness Camp                                                                        | Voter Awareness                 | 2021-2022            | 70                                                          |
| 7.      | e- Training Workshop on<br>'Groundwater Replenishment'<br>under the aegis of <i>Jalasaksharta</i><br><i>Abhiyan</i> - 2021    | Jalasaksharta<br>Abhiyan - 2021 | 2021-2022            | 100                                                         |
| 8.      | Tree Plantation and Distribution<br>of Fruit Saplings in adopted<br>villages                                                  | Tree Plantation                 | 2021-2022            | 03                                                          |
| 9.      | Blood Donation Camp at College<br>on the eve of Death Anniversary<br>of Late Kishorbhau Wanmali                               | Blood Donation                  | 2021-2022            | 25                                                          |