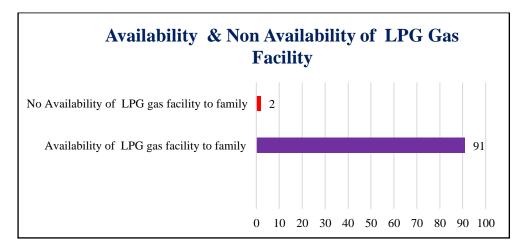

# जनमस्क – ०८॥२२०२१ लाइसेंस शिविर का उद्घाटन

आ अगरमोरी (त) स्थानीय महात्मा गांधी करणा, विज्ञान त रूब न ५. व्याणिज्व महाविग्रालय के सड़क युरक्षा सांगति की ओर से भूष्ण सिकाऊ लाइसेंस शिविर का उद्घाटन प्राचार्य डा. लालसिंह खालरा के हाथों किया गया महाविद्यालयीन छानों में सड़क वालायात सुरक्षा के संदर्भ में जनजागृति करना व जिम्मेदारी से वाहन चलाने की प्रवृत्ति छात्रों में वाहन चलाने की प्रवृत्ति छात्रों में वाहन चलाने की प्रवृत्ति छात्रों में तन्द्राभा करना यह 'मेगा लॉनेंग लाइसेन्स कैम्म के आयोजन का हेतु है. विगत आठ वर्षों से सड़क सुरक्षा अभियान में महाविद्यालय ने नेत्रदीपक कार्य किया है. सड़क सुरक्षा व यातायात नियमों के छात्र ब आसपास के परिसर में जागीवजागृती करने संदर्भ में जागीवजागृती करने स्रात्मार्थ डा. लालसिंह खालसा व सडक सुरक्षा

समन्वयक प्रा. नोमेश मेश्राम का 2013 व 2014 इस दो वर्ष उल्लेखनीय सड़क सुरक्षा अभियान राज्यस्तरोय पुरस्कार देकर तत्कालीन मुख्यमंत्री देवंद्र फडणवीस व मुख्य सचिव अमिताभ राजन के हाथों सत्कार किया गया था. इस अवसर पर