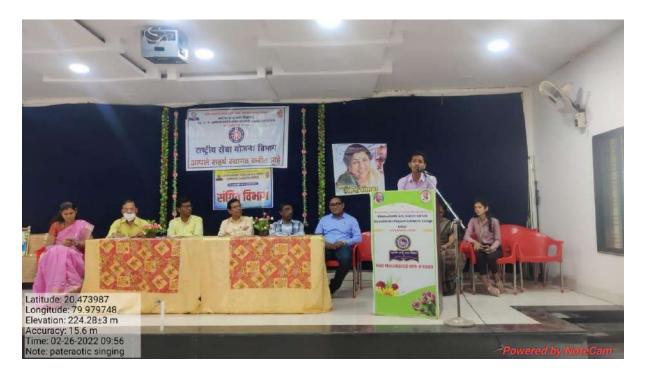

t |
| Committee of the college         |    |                                        |
| 134)Objectives                   | :- |                                        |
| 135)No. of teachers participated | :- | 04                                     |
| In this activity                 |    |                                        |
| 136)No. of students participated | :- | 78                                     |
|                                  |    |                                        |

137)Description of activity in brief :- NSS department organized Patriotic singing program on the occasion of Rashtrasant Gadgebaba jayanti in association with Cultural department and Student Development Committee. In this programme 78 students and 04 staff members participated in the activity.



138)Geo-tag photo of the Activity:-



#### 139)Newspaper Cutting of the activity:-



140)Outcome of the Activity :-

- i) Students got stage daring and noble platform for their hidden talent
- ii) Mr. Ruchit Barsagde of B.A. I has talent of writing, singing and presentation skill

| 141)Name of Activity             | :-        | Personality Development Camp           |
|----------------------------------|-----------|----------------------------------------|
| 142)Date/Duration of Activity    | :-        | 4 March to 11 March 2022               |
| 143)Name of Collaborative Dept./ | :-        | Collaboration with Student Development |
| Committee of the college         |           |                                        |
| 144)Objectives                   | :-        | To learn Import