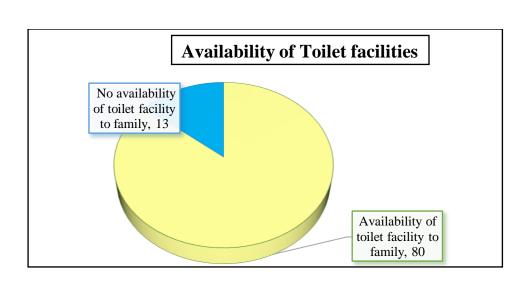

# जनमस्क – ०८॥२२०२१ लाइसेंस शिविर का उद्घाटन

आ अगरमोरी (त) स्थानीय महात्मा गांधी करणा, विज्ञान त रूब न ५. व्याणिज्व महाविग्रालय के सड़क युरक्षा सांगति की ओर से भूष्ण सिकाऊ लाइसेंस शिविर का उद्घाटन प्राचार्य डा. लालसिंह खालरा के हाथों किया गया महाविद्यालयीन छानों में सड़क वालायात सुरक्षा के संदर्भ में जनजागृति करना व जिम्मेदारी से वाहन चलाने की प्रवृत्ति छात्रों में वाहन चलाने की प्रवृत्ति छात्रों में वाहन चलाने की प्रवृत्ति छात्रों में तन्द्राभा करना यह 'मेगा लॉनेंग लाइसेन्स कैम्म के आयोजन का हेतु है. विगत आठ वर्षों से सड़क सुरक्षा अभियान में महाविद्यालय ने नेत्रदीपक कार्य किया है. सड़क सुरक्षा व यातायात नियमों के छात्र ब आसपास के परिसर में जागीवजागृती करने संदर्भ में जागीवजागृती करने स्रात्मार्थ डा. लालसिंह खालसा व सडक सुरक्षा