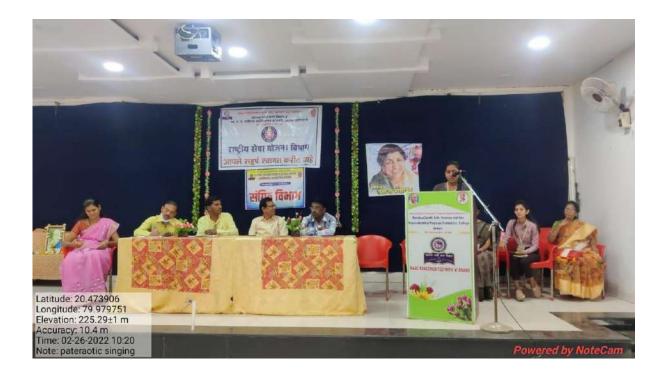

|    |                                        |
| 134)Objectives                   | :- |                                        |
| 135)No. of teachers participated | :- | 04                                     |
| In this activity                 |    |                                        |
| 136)No. of students participated | :- | 78                                     |
|                                  |    |                                        |

137)Description of activity in brief :- NSS department organized Patriotic singing program on the occasion of Rashtrasant Gadgebaba jayanti in association with Cultural department and Student Development Committee. In this programme 78 students and 04 staff members participated in the activity.



138)Geo-tag photo of the Activity:-



#### 139)Newspaper Cutting of the activity:-



140)Outcome of the Activity :-

- i) Students got stage daring and noble platform for their hidden talent
- ii) Mr. Ruchit Barsagde of B.A. I has talent of writing, singing and presentation skill

| 141)Name of Activity             | :-        | Personality Development Camp           |
|----------------------------------|-----------|----------------------------------------|
| 142)Date/Duration of Activity    | :-        | 4 March to 11 March 2022               |
| 143)Name of Collaborative Dept./ | :-        | Collaboration with Student Development |
| Committee of the college         |           |                                        |
| 144)Objectives                   | :-        | To learn Importance of Voting in       |
| Democratic