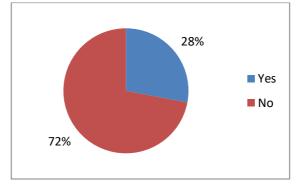

| 48%        |

#### 3. Lifestyle Illness.



Lifestyle diseases observed in study area that 16 % households in the village suffer from BP, 10 % households having diabetes problem 26% households have arthritis, 48 % people having eye disease.

#### 4) Distress in MC Period

| Sr.no. | Alternative           | Frequency | Percentage |
|--------|-----------------------|-----------|------------|
| 1      | Distress in MC Period | 10        | 20%        |

According to the survey, 20 per cent of women in ten families showed distress during MC period

#### 5) Is diet according to illness?

| Sr.no. | Alternative | Frequency | Percentage |
|--------|-------------|-----------|------------|
| 1      | Yes         | 24        | 28%        |
| 2      | No          | 36        | 72%        |



According to the disease, 14 (28 per cent) families were found to be on diet and 36 (72 per cent) families were not.

#### 6) Drinnking Water source

| Sr.no. | Alternative | Frequency | Percentage |
|--------|-------------|-----------|------------|
| 1      | Borewell    | 42        | 84%        |
| 2      | Dugwell     | 08        | 16%        |



Most of the diseases are water born disesses, in Waghala village 84 % households were found using borewells water for drinking purpose where as 16 % households using dugwells. Water.

#### 7) Water Purification:

| Sr.no. | Alternative | Frequency | Percentage |
|--------|-------------|-----------|------------|
| 1      | Yes         | 04        | 08%        |
| 2      | No          | 46        | 92%        |



Only 4 (8 per cent) household