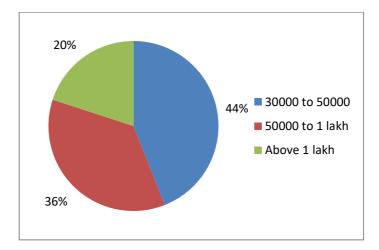

d waghada village and surveyed the nutritional diet and diseases of 50 families there.

#### 1. Family Type

| Sr.no | Family Type  | Frequency | Percentage |
|-------|--------------|-----------|------------|
| 1     | Joint family | 32        | 65%        |
| 2     | Separator    | 18        | 36%        |

According to the survey, 32 (42%) of the 50 families were joint while 18 (36%)were separated



#### 2 .Economic Status:-

| Sr.no | Anual Income    | Frequency(Family) | Percentage |
|-------|-----------------|-------------------|------------|
| -     |                 |                   |            |
| 1     | 30000 to 50000  | 22                | 44%        |
| 2     | 50000 to 1 lakh | 18                | 36%        |
| 3     | Above 1 lakh    | 10                | 20%        |



According to the survey data, the annual income of the people in the waghada village is between 30,000 to 50,000 (44 %) of the families, 36% family having annual income between 50,000 to one lakh and 20% of families over one lakh of their annual income.

| Sr.no | Alternative | Frequency | Percentage |
|-------|-------------|-----------|------------|
| 1     | BP          | 08        | 16%        |
| 2     | Diabetes    | 05        | 10%        |
| 4     | Arthritis   | 13        | 26%        |
| 5     | Eye Disease | 24        | 48%        |

#### 3. Lifestyle Illness.



Lifestyle diseases observed in study area that 16 % households in the village suffer from BP, 10 % households having diabetes problem 26% households have arthritis, 48 % people having eye disease.

#### 4) Distress in