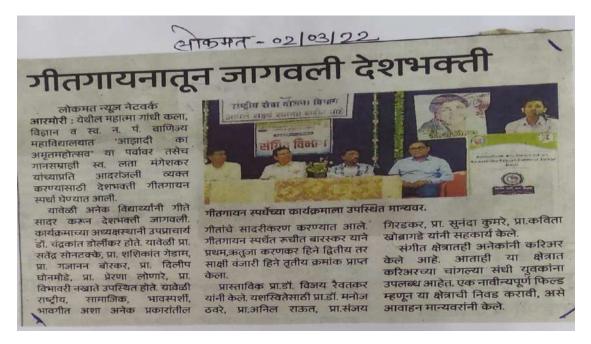

| 134)Objectives                   | :- |                                        |
| 135)No. of teachers participated | :- | 04                                     |
| In this activity                 |    |                                        |
| 136)No. of students participated | :- | 78                                     |
|                                  |    |                                        |

137)Description of activity in brief :- NSS department organized Patriotic singing program on the occasion of Rashtrasant Gadgebaba jayanti in association with Cultural department and Student Development Committee. In this programme 78 students and 04 staff members participated in the activity.



138)Geo-tag photo of the Activity:-



#### 139)Newspaper Cutting of the activity:-



140)Outcome of the Activity :-

- i) Students got stage daring and noble platform for their hidden talent
- ii) Mr. Ruchit Barsagde of B.A. I has talent of writing, singing and presentation skill

| 141)Name of Activity             | :-        | Personality Development Camp           |
|----------------------------------|-----------|----------------------------------------|
| 142)Date/Duration of Activity    | :-        | 4 March to 11 March 2022               |
| 143)Name of Collaborative Dept./ | :-        | Collaboration with Student Development |
| Committee of the college         |           |                                        |
| 144)Objectives                   | :-        | To learn Importance of Voting in       |
| Democratic country and Right of  | Voting is | my duty