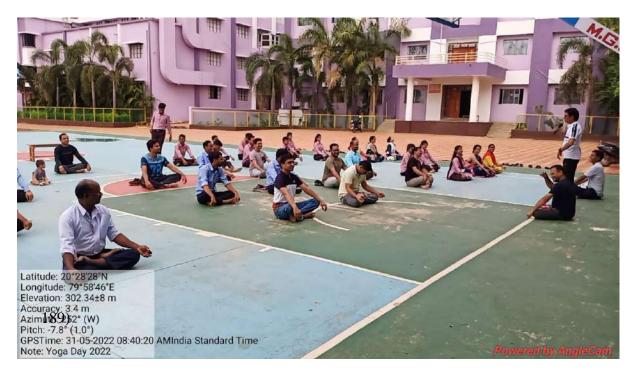

|                                              |  |  |  |
| 186)No. of students participated                                                    | - 23                                         |  |  |  |
| 187)Description of activity in brief: - NSS department in association with Physical |                                              |  |  |  |
| Education and sport department organized countdown yoga day activity on 31          |                                              |  |  |  |
| May 2022 in campus. Dr. Thakre give practical                                       |                                              |  |  |  |

In all 23 students participated in the activity and best of three were honored in the function.

188)Geo-tag Photo of the Activity:-



189) Newspaper Cutting of the Activity:-



190)Outcome of the Activity:-

 Students and staff members got physical as well as spiritual knowledge of yoga and learned importance of yoga for healthy lifestyle.

#### M.G. ARTS, SCIENCE & LATE N. P. COMMERCE COLLEGE,

#### **ARMORI, DIST. GADCHIROLI**



A Project Report

On





''वस्तू व सेवा करामुळे आरमोरी शहरातील व्यापाऱ्यांवर होणारे परिणाम'' SUBMITED BY B.Com. II<sup>nd</sup>Year,SEM – IV

#### **GUIDED BY**

Prof. Dr. Manoj M. Thaore Head Department of Commerce Mahatma Gandhi Arts. Science And Late N.P. Commerce College, Armori 2021 – 2022

#### A Project Report

#### On

### ''वस्तू व सेवा करारामुळे आरमोरी शहरातील व्यापारांवर होणारे परिणाम''

#### Submitted by

### B.Com.II<sup>nd</sup> Year

| Sr. No. | Name of Student       |  |  |