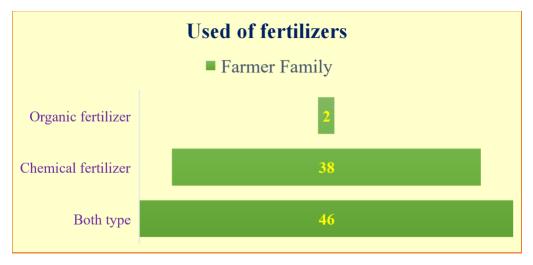

Mahetma Gandal Aris, Science & Late W. P. Commerce College, Armori, Dist - Gadchiroli

| ALC: NO.    |                                    |               |            |            |      |
|-------------|------------------------------------|---------------|------------|------------|------|
|             | Cit.                               | 9             |            |            |      |
| ST no       | Name of stadent                    | class         | Makie No   | oignature  | Paid |
| 15>         | Laxmi Indrokumar Kodape            | B Sc IT Year  | g588624264 | Huber      | 2    |
| [ <u>61</u> | Kali bajaran Chilarge              | BSCILyean     | 9665826854 | Bilarge    | ~    |
|             | Pragali Plakash Dornikaz           | Bisc IL year  | 30=2982959 | Darlikar   | 1    |
| (18)        | Canesh hamalabar Bagmare           | 1. A. T.      | 9359785646 | Annac      | 4    |
| (19)        | Chandrakant Ronjan Roy             | BSCILJear     | 8080826948 | ary        |      |
| 20)         | Gaurean Pronah Mandal              | B.Sc II year  | 9325816789 | -tkilledal |      |
| 21)         | Droneksh. D. Batpute               | B.S.C. I year | 7821070525 | D.Sotpite_ | ~    |
| 22)         | Prajwal' Narendro Lanade           | Bac I YANS    | 9403546337 | EL Hog     |      |
| 2.17        | Ankuch lataj Mains                 | BA-T          | 7666287807 | Domins-    | 14   |
| \$4)        | Vaibhau Dillip Sort                | BSC III       | 9049916962 | Back       |      |
| 25]         | Cheton Anil Nandarum               | BAIL          | 3545415509 | damp-      | -    |
| 26)         | Dhanashri Ramesh kel<br>Kshirsagar | BSC III       | 9529310315 | Adetrio    |      |
| 13          | Sakshi Vijay Reat                  | BBC IYEar     | 9807875889 | AND        |      |