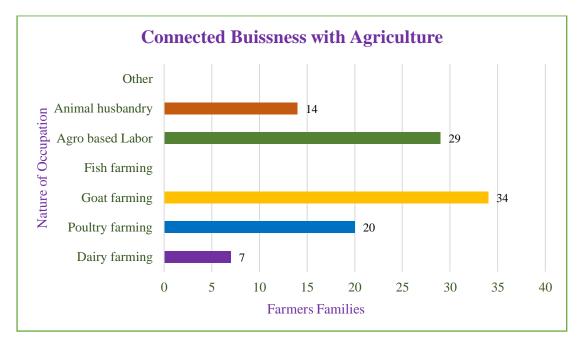

Mahetma Gandal Aris, Science & Late W. P. Commerce College, Armori, Dist - Gadchiroli

| ALC: NO.    |                                    |               |            |            |      |
|-------------|------------------------------------|---------------|------------|------------|------|
|             | Cit.                               | 9             |            |            |      |
| ST no       | Name of stadent                    | class         | Makie No   | oignature  | Paid |
| 15>         | Laxmi Indrokumar Kodape            | B Sc IT Year  | g588624264 | Huber      | 2    |
| [ <u>61</u> | Kali bajaran Chilarge              | BSCILyean     | 9665826854 | Bilarge    | ~    |
|             | Pragali Plakash Dornikaz           | Bisc IL year  | 30=2982959 | Darlikar   | 1    |
| (18)        | Canesh hamalabar Bagmare           | 1. A. T.      | 9359785646 | Annac      | 4    |
| (19)        | Chandrakant Ronjan Roy             | BSCILJear     | 8080826948 | ary        |      |
| 20)         | Gaurean Pronah Mandal              | B.Sc II year  | 9325816789 | -tkilledal |      |
| 21)         | Droneksh. D. Batpute               | B.S.C. I year | 7821070525 | D.Sotpite_ | ~    |
| 22)         | Prajwal' Narendro Lanade           | Bac I YANS    | 9403546337 | EL Hog     |      |
| 2.17        | Ankuch lataj Mains                 | BA-T          | 7666287807 | Domins-    | 14   |
| \$4)        | Vaibhau Dillip Sort                | BSC III       | 9049916962 | Back       |      |
| 25]         | Cheton Anil Nandarum               | BAIL          | 3545415509 | damp-      | -    |
| 26)         | Dhanashri Ramesh kel<br>Kshirsagar | BSC III       | 9529310315 | Adetrio    |      |
| 13          | Sakshi Vijay Reat                  | BBC IYEar     | 9807875889 | AND        |      |