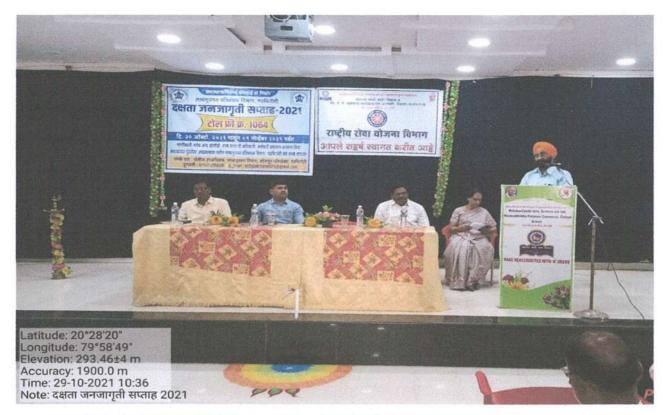

# Mega Learning Licence Camp

(Date: 04-12-2021 to 31-12-2021)

Road Safety has become and institutional best practice and mission of our institution. The college undertakes a range of activities to spread awareness relating road safety and traffic awareness among the students and society. As a part of road safety mission. THE ROAD SAFETY COMMITTEE organized "Mega Learning Licence camp" for college students during 04 Dec. 2021 to 31 Dec.2021. It was found that a majority of college students do not have Learning Licence and they have lack of information regarding road and traffic rules. The road safety committee conducted a survey of the college students who don't have Licence. As Armori is taluka dominated by rural and tribal region and due to low internet Connectivity majority of students don't have Licence / learning Licence. Considering all above road safety committee took an initiative so that the students may have valid vehicle Licence.

The camp was inaugurated at the hands of honorable Principal Dr. L.H. Khalsa and Prof. N.N. Meshram Co-ordinator of road safety committee, Dr. C.P. Dorlikar, Dr. J. N. Papdakar, Prof. Sunil Chute attended the inaugural Ceremony.

Road safety committee member Dr. Satish Kola and Prof. Vaibhav Padole Conducted Mega Learning Licence Camp and organized a workshop for better understanding of traffic rules and guided students regarding the whole process of Online Examination of Learning Licence. Till now 50 students are benefited from learning licence camp. Aniket Vilas Bhoyar and Prashant Devidas Bhandarkar from B.Sc. Sem-III students selected under college earn and learn scheme are continuously working for the smooth functioning of mega Learning Licence Camp.