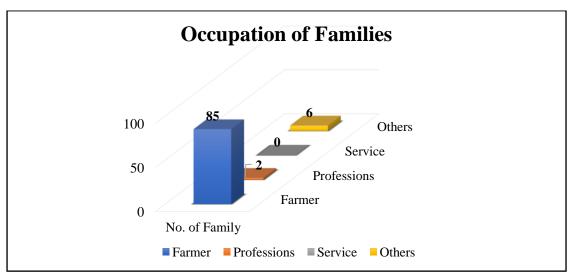

# जनमस्क – ०८॥२२०२१ लाइसेंस शिविर का उद्घाटन

आ अगरमोरी (त) स्थानीय महात्मा गांधी करणा, विज्ञान त रूब न ५. व्याणिज्व महाविग्रालय के सड़क युरक्षा सांगति की ओर से भूष्ण सिकाऊ लाइसेंस शिविर का उद्घाटन प्राचार्य डा. लालसिंह खालरा के हाथों किया गया महाविद्यालयीन छानों में सड़क वालायात सुरक्षा के संदर्भ में जनजागृति करना व जिम्मेदारी से वाहन चलाने की प्रवृत्ति छात्रों में वाहन चलाने की प्रवृत्ति छात्रों में वाहन चलाने की प्रवृत्ति छात्रों में तन्द्राभा करना यह 'मेगा लॉनेंग लाइसेन्स कैम्म के आयोजन का हेतु है. विगत आठ वर्षों से सड़क सुरक्षा अभियान में महाविद्यालय ने नेत्रदीपक कार्य किया है. सड़क सुरक्षा व यातायात नियमों के छात्र ब आसपास के परिसर में जागीवजागृती करने संदर्भ में जागीवजागृती करने स्रात्मार्थ डा. लालसिंह खालसा व सडक सुरक्षा