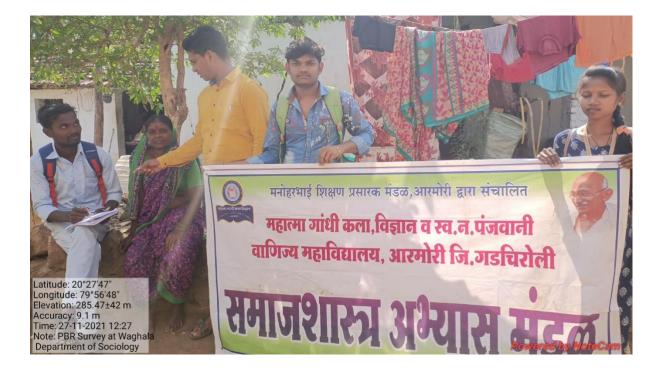

# जनमस्क – ०८॥२२०२१ लाइसेंस शिविर का उद्घाटन

आ अगरमोरी (त) स्थानीय महात्मा गांधी करणा, विज्ञान त रूब न ५. व्याणिज्व महाविग्रालय के सड़क युरक्षा सांगति की ओर से भूष्ण सिकाऊ लाइसेंस शिविर का उद्घाटन प्राचार्य डा. लालसिंह खालरा के हाथों किया गया महाविद्यालयीन छानों में सड़क वालायात सुरक्षा के संदर्भ में जनजागृति करना व जिम्मेदारी से वाहन चलाने की प्रवृत्ति छात्रों में वाहन चलाने की प्रवृत्ति छात्रों में वाहन चलाने की प्रवृत्ति छात्रों में तन्द्राभा करना यह 'मेगा लॉनेंग लाइसेन्स कैम्म के आयोजन का हेतु है. विगत आठ वर्षों से सड़क सुरक्षा अभियान में महाविद्यालय ने नेत्रदीपक कार्य किया है. सड़क सुरक्षा व यातायात नियमों के छात्र ब आसपास के परिसर में जागीवजागृती करने संदर्भ में जागीवजागृती करने स्रात्मार्थ डा. लालसिंह खालसा व सडक सुरक्षा

Mahetma Gandal Aris, Science & Late W. P. Commerce College, Armori, Dist - Gadchiroli

| ALC: NO.    |                                    |               |            |            |      |
|-------------|------------------------------------|---------------|------------|------------|------|
|             | Cit.                               | 9             |            |            |      |
| ST no       | Name of stadent                    | class         | Makie No   | oignature  | Paid |
| 15>         | Laxmi Indrokumar Kodape            | B Sc IT Year  | g588624264 | Huber      | 2    |
| [ <u>61</u> | Kali bajaran Chilarge              | BSCILyean     | 9665826854 | Bilarge    | ~    |
|             | Pragali Plakash Dornikaz           | Bisc IL year  | 30=2982959 | Darlikar   | 1    |
| (18)        | Canesh hamalabar Bagmare           | 1. A. T.      | 9359785646 | Annac      | 4    |
| (19)        | Chandrakant Ronjan Roy             | BSCILJear     | 8080826948 | ary        |      |
| 20)         | Gaurean Pronah Mandal              | B.Sc II year  | 9325816789 | -tkilledal |      |
| 21)         | Droneksh. D. Batpute               | B.S.C. I year | 7821070525 | D.Sotpite_ | ~    |
| 22)         | Prajwal' Narendro Lanade           | Bac I YANS    | 9403546337 | EL Hog     |      |
| 2.17        | Ankuch lataj Mains                 | BA-T          | 7666287807 | Domins-    | 14   |
| \$4)        | Vaibhau Dillip Sort                | BSC III       | 9049916962 | Back       |      |
| 25]         | Cheton Anil Nandarum               | BAIL          | 3545415509 | damp-      | -    |
| 26)         | Dhanashri Ramesh kel<br>Kshirsagar | BSC III       | 9529310315 | Adetrio    |      |
| 13          | Sakshi Vijay Reat                  | BBC IYEar     | 9807875889 | AND        |      |

### **Precipitant in Driving License Camp**

Principal Mahatma Gandhi Arts, Science & Late N. P. Commerce College, Armon, Dist - Gadchiroli

Prof. Nomesh Meshram

Co-ordinator Road Safety Committee

et des

Maga Learning Licence Camp (041121202) to 31/12/2021) Student Participaled :signature Name cluss Nikhil D. Deshmukh Destmuth 1 B.SC. II YT. Doltan R. Ghaturkar Predepte 2 B.sc 11 yr Bakshi N. Raut BReat. B.SCIIY2. 3 Amileet V. Bhoyae Opphoyas B.BCII ye. 4 Sheceti D. Chaple B. GC IT YE -5 Shappe Peachi V. Clandae dhoenc 6 B.Scaye. p.v. Nandardhans Janhvis. Wannali 7 Tradamato B. GC IL Yo Rajeshwent R Ganvir 8 10 penyis BBETTY Rubya R. Kirme Bachi G. Rayt Reims 9 BSC IFyr BSC D. Vyear And 10 Chandrakant R. Roy BSC IInd year Pragati . P. Dorlikar BSC IInd yr Chandrashukher 17. Mestrem B. SC (III) Spean Darlikar 11 12 Thestray 13 rincipal Mahatma Gandhi Arts, Gcience & Late N P. Commerce College. Armori, Dist - Gadchiroli Teacher's Signature : \_