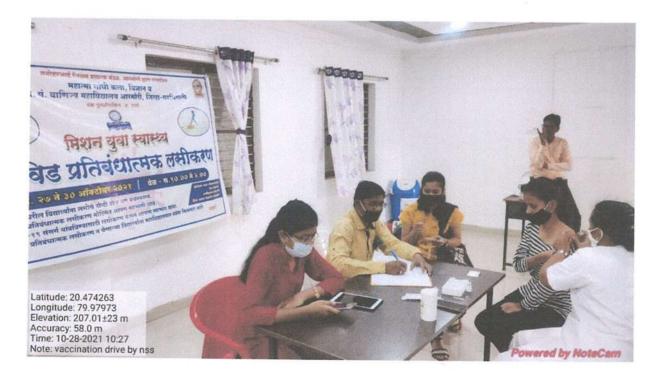

| Name of Activity             | World AIDS Day 2021 (End inequalities. End AIDS_                                                                                                                                                                                                                                                                                                                                                                                                                                                                                                                                                                                                                                                                                                                                                                                                           |
|------------------------------|------------------------------------------------------------------------------------------------------------------------------------------------------------------------------------------------------------------------------------------------------------------------------------------------------------------------------------------------------------------------------------------------------------------------------------------------------------------------------------------------------------------------------------------------------------------------------------------------------------------------------------------------------------------------------------------------------------------------------------------------------------------------------------------------------------------------------------------------------------|
| Date of Activity             | 01 Dec, 2021                                                                                                                                                                                                                                                                                                                                                                                                                                                                                                                                                                                                                                                                                                                                                                                                                                               |
| Name of coordinator          | Prof. Kavita D. Khobragade and Prof. Sunanda B.<br>Kumare                                                                                                                                                                                                                                                                                                                                                                                                                                                                                                                                                                                                                                                                                                                                                                                                  |
| No. of students participated | 49                                                                                                                                                                                                                                                                                                                                                                                                                                                                                                                                                                                                                                                                                                                                                                                                                                                         |
| No. Faculty participated     | All Female Faculties                                                                                                                                                                                                                                                                                                                                                                                                                                                                                                                                                                                                                                                                                                                                                                                                                                       |
| Objective of activity        | To empower and increase the awareness to participants of HIV/AIDS, its impact, management and availability of support systems.                                                                                                                                                                                                                                                                                                                                                                                                                                                                                                                                                                                                                                                                                                                             |
| Brief Description            | Aware of HIV/ AIDS, its impact, management and availability<br>of support systems, Miss Gauri Salave from HIV Departmen<br>Sub-district Government Hospital, Armori interacts with<br>students about how to detect HIV at an early stage. Later, she<br>also said that due to the lack of knowledge, people transmit this<br>infection from one person to another, and that's why HIV/AIDS<br>infections are pandemic up to date. She gave the knowledge of<br>prolonged treatment of HIV/AIDS and all government<br>facilities. Later, Mr. Wasnik, Counselor HIV Department Sub-<br>district Government Hospital, Armori, talked about the<br>counseling process with the infected patient and all legal<br>processes to check HIV/AIDS. Similarly, the name of<br>HIV/AIDS infected patients does not disclose in the community<br>because of inequality |
| Dutcome of activity          | Awareness in student about HIV/AIDS. Students<br>understands impacts of HIV/AIDS, management and<br>availability of support systems.                                                                                                                                                                                                                                                                                                                                                                                                                                                                                                                                                                                                                                                                                                                       |