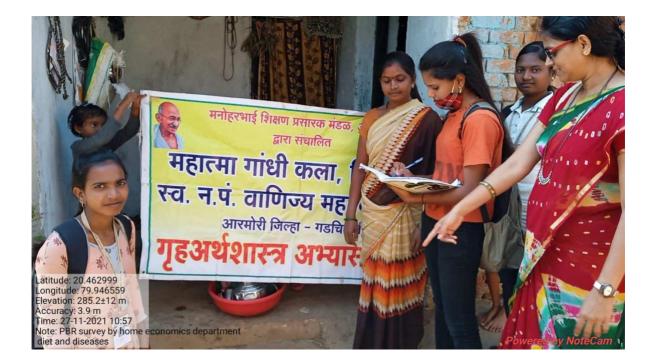

# Sample of Learning Licence achieved by students

Form 3 [see Rule 3(a),13] LEARNER LICENCE is licenced to drive throughout India as a learner subject to the provisions of rule 3 of the Central Motor Vehicles Rules 1989, a motor MH33 /0020530/2021 PUNAM DAYARAM NAKHATE DOI: 14-12-2021 LL No. vehicle of the following description MCWOG. Name Father's Name DAYARAM T NAKHATE This Licence is valid from 14/12/2021 to 13/06/2022 \*The holder of the licence has passed the medical test under rule 5 and from the preliminary test referred to in rule 11(1) of the CMV Rules Address near vitthal rakhumai mandir Desaiganj(wadsa) Gadchiroli indir mair Maharashtra 441207 .1989. \*The holder of the licence has exempted from the medical test under rule 6 and from the Preliminary test under rule11(2)of the Central Motor near withal rakhumai mandir Temp. Add Desaiganj(wadsa) Gadchiroli Maharashtra, 441207 Vehicle Rules, 1989 D.O.B. : 08-05-2001 B.G :0+ Identification Marks That test Application No: 4225801421 (Sign/Thumb Of Holder) Licence Authority Form 3 [see Rule 3(a), 13] is licenced to drive throughout India as a learner subject to the LEARNER LICENCE provisions of rule 3 of the Central Motor Vehicles Rules 1989, a motor LL No. MH33 /0020580/2021 DOI: 14-12-2021 vehicle of the following description MCWOG. 13/06/ Name PRARTHANA KUNDAN MESHRAM Father's Name KUNDAN D MESHRAM This Licence is valid from 14/12/2021 to 13/06/2022 'The holder of the licence has passed the medical test under rule 5 and Address at, mohatola po vihirgaon Kinhala Gadchiroli Maharashtra, 441207 from the preliminary test referred to in rule 11(1) of the CMV Rules .1989. \*The holder of the licence has exempted from the medical test under at. mohatola po. vihirgaon KINHALA GADCHIROLI MAHARASHTRA.441207 Temp. Add rule 6 and from the Preliminary test under rule11(2)of the Central Motor Vehicle Rules, 1989 DO.B. : 18-09-2001 B.G. :0+ Identification Marks : and have many Rmes: Application No: 4225363721 (Sign/Thumb Of Holder) Licence Authority ale