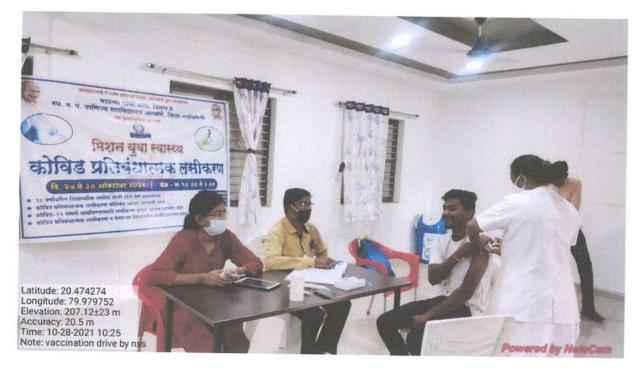

| Name of Activity             | World AIDS Day 2021 (End inequalities. End AIDS_                                                                                                                                                                                                                                                                                                                                                                                                                                                                                                                                                                                                                                                                                                                                                                                                           |
|------------------------------|------------------------------------------------------------------------------------------------------------------------------------------------------------------------------------------------------------------------------------------------------------------------------------------------------------------------------------------------------------------------------------------------------------------------------------------------------------------------------------------------------------------------------------------------------------------------------------------------------------------------------------------------------------------------------------------------------------------------------------------------------------------------------------------------------------------------------------------------------------|
| Date of Activity             | 01 Dec, 2021                                                                                                                                                                                                                                                                                                                                                                                                                                                                                                                                                                                                                                                                                                                                                                                                                                               |
| Name of coordinator          | Prof. Kavita D. Khobragade and Prof. Sunanda B.<br>Kumare                                                                                                                                                                                                                                                                                                                                                                                                                                                                                                                                                                                                                                                                                                                                                                                                  |
| No. of students participated | 49                                                                                                                                                                                                                                                                                                                                                                                                                                                                                                                                                                                                                                                                                                                                                                                                                                                         |
| No. Faculty participated     | All Female Faculties                                                                                                                                                                                                                                                                                                                                                                                                                                                                                                                                                                                                                                                                                                                                                                                                                                       |
| Objective of activity        | To empower and increase the awareness to participants of HIV/AIDS, its impact, management and availability of support systems.                                                                                                                                                                                                                                                                                                                                                                                                                                                                                                                                                                                                                                                                                                                             |
| Brief Description            | Aware of HIV/ AIDS, its impact, management and availability<br>of support systems, Miss Gauri Salave from HIV Departmen<br>Sub-district Government Hospital, Armori interacts with<br>students about how to detect HIV at an early stage. Later, she<br>also said that due to the lack of knowledge, people transmit this<br>infection from one person to another, and that's why HIV/AIDS<br>infections are pandemic up to date. She gave the knowledge of<br>prolonged treatment of HIV/AIDS and all government<br>facilities. Later, Mr. Wasnik, Counselor HIV Department Sub-<br>district Government Hospital, Armori, talked about the<br>counseling process with the infected patient and all legal<br>processes to check HIV/AIDS. Similarly, the name of<br>HIV/AIDS infected patients does not disclose in the community<br>because of inequality |
| Dutcome of activity          | Awareness in student about HIV/AIDS. Students<br>understands impacts of HIV/AIDS, management and<br>availability of support systems.                                                                                                                                                                                                                                                                                                                                                                                                                                                                                                                                                                                                                                                                                                                       |