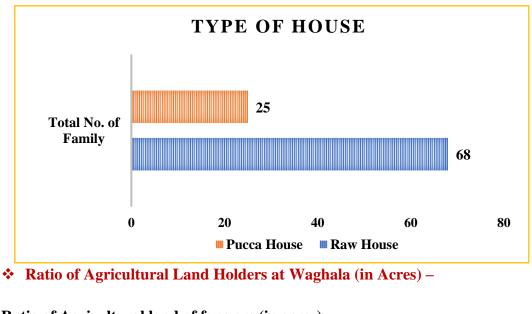

# जनमस्क – ०८॥२२०२१ लाइसेंस शिविर का उद्घाटन

आ अगरमोरी (त) स्थानीय महात्मा गांधी करणा, विज्ञान त रूब न ५. व्याणिज्व महाविग्रालय के सड़क युरक्षा सांगति की ओर से भूष्ण सिकाऊ लाइसेंस शिविर का उद्घाटन प्राचार्य डा. लालसिंह खालरा के हाथों किया गया महाविद्यालयीन छानों में सड़क वालायात सुरक्षा के संदर्भ में जनजागृति करना व जिम्मेदारी से वाहन चलाने की प्रवृत्ति छात्रों में वाहन चलाने की प्रवृत्ति छात्रों में वाहन चलाने की प्रवृत्ति छात्रों में तन्द्राभा करना यह 'मेगा लॉनेंग लाइसेन्स कैम्म के आयोजन का हेतु है. विगत आठ वर्षों से सड़क सुरक्षा अभियान में महाविद्यालय ने नेत्रदीपक कार्य किया है. सड़क सुरक्षा व यातायात नियमों के छात्र ब आसपास के परिसर में जागीवजागृती करने संदर्भ में जागीवजागृती करने स्रात्मार्थ डा. लालसिंह खालसा व सडक सुरक्षा

समन्वयक प्रा. नोमेश मेश्राम का 2013 व 2014 इस दो वर्ष उल्लेखनीय सड़क सुरक्षा अभियान राज्यस्तरोय पुरस्कार देकर तत्कालीन मुख्यमंत्री देवंद्र फडणवीस व मुख्य सचिव अमिताभ राजन के हाथों सत्कार किया गया था. इस अवसर पर