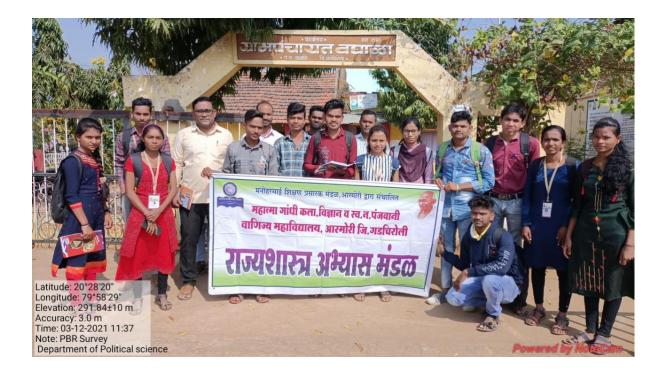

# जनमस्क – ०८॥२२०२१ लाइसेंस शिविर का उद्घाटन

आ अगरमोरी (त) स्थानीय महात्मा गांधी करणा, विज्ञान त रूब न ५. व्याणिज्व महाविग्रालय के सड़क युरक्षा सांगति की ओर से भूष्ण सिकाऊ लाइसेंस शिविर का उद्घाटन प्राचार्य डा. लालसिंह खालरा के हाथों किया गया महाविद्यालयीन छानों में सड़क वालायात सुरक्षा के संदर्भ में जनजागृति करना व जिम्मेदारी से वाहन चलाने की प्रवृत्ति छात्रों में वाहन चलाने की प्रवृत्ति छात्रों में वाहन चलाने की प्रवृत्ति छात्रों में तन्द्राभा करना यह 'मेगा लॉनेंग लाइसेन्स कैम्म के आयोजन का हेतु है. विगत आठ वर्षों से सड़क सुरक्षा अभियान में महाविद्यालय ने नेत्रदीपक कार्य किया है. सड़क सुरक्षा व यातायात नियमों के छात्र ब आसपास के परिसर में जागीवजागृती करने संदर्भ में जागीवजागृती करने स्रात्मार्थ डा. लालसिंह खालसा व सडक सुरक्षा

समन्वयक प्रा. नोमेश मेश्राम का 2013 व 2014 इस दो वर्ष उल्लेखनीय सड़क सुरक्षा अभियान राज्यस्तरोय पुरस्कार देकर तत्कालीन मुख्यमंत्री देवंद्र फडणवीस व मुख्य सचिव अमिताभ राजन के हाथों सत्कार किया गया था. इस अवसर पर

सङ्क सुरक्षा समन्वयक प्रा. नोमेश मेश्राम उपस्थित थे. शिविर का संचालन प्रा. डा. सतीश कांता व आभार प्रा. वैभव पहोले ने माना सफल्ततार्थ उपप्राचार्य डा. चंद्रकांत डोलीकर. डा. जयेश पायडकर, प्रा. सुनील चुटे, प्रशांत दडमल ने सहयोग किया.

### **Precipitant in Driving License Camp**

Principal Mahatma Gandhi Arts, Science & Late N. P. Commerce College, Armon, Dist - Gadchiroli

Prof. Nomesh Meshram

Co-ordinator Road Safety Committee

et des

Maga Learning Licence Camp (041121202) to 31/12/2021) Student Participaled :signature Name cluss Nikhil D. Deshmukh Destmuth 1 B.SC. II YT. Doltan R. Ghaturkar Predepte 2 B.sc 11 yr Bakshi N. Raut BReat. B.SCIIY2. 3 Amileet V. Bhoyae Opphoyas B.BCII ye. 4 Sheceti D. Chaple B. GC IT YE -5 Shappe Peachi V. Clandae dhoenc 6 B.Scaye. p.v. Nandardhans Janhvis. Wannali 7 Tradamato B. GC IL Yo Rajeshwent R Ganvir 8 10 penyis BBETTY Rubya R. Kirme Bachi G. Rayt Reims 9 BSC IFyr BSC D. Vyear And 10 Chandrakant R. Roy BSC IInd year Pragati . P. Dorlikar BSC IInd yr Chandrashukher 17. Mestrem B. SC (III) Spean Darlikar 11 12 Thestray 13 rincipal Mahatma Gandhi Arts, Gcience & Late N P. Commerce College. Armori, Dist - Gadchiroli Teacher's Signature : \_